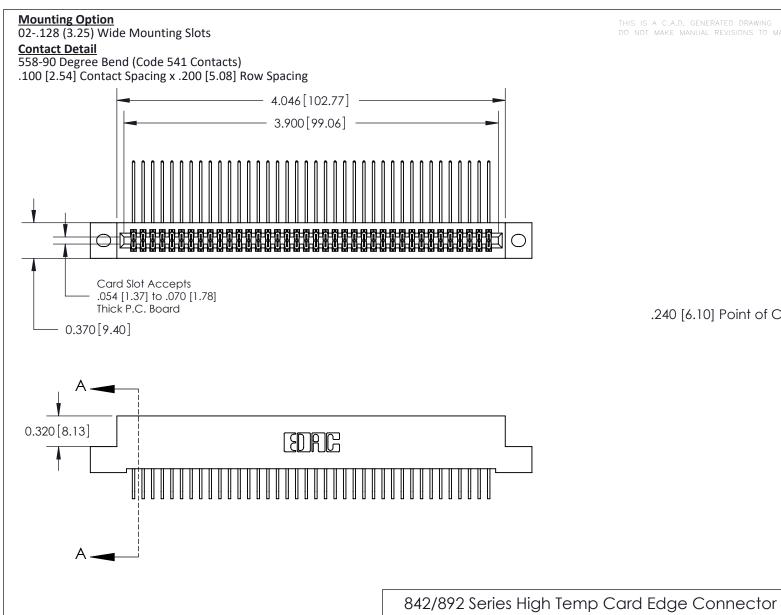

.240 [6.10] Point of Contact-

Part Number: 842-076-558-202 **See Accompanying Pages for:** 

**Contact Bend Details Mounting Options** 

| EDNG |
|------|
|      |

CANADA

YOUR CONNECTION TO QUALITY & SERVICE WITHOUT WRITTEN PERMISSION.

842 Assembly

SECTION A-A

THIS IS A C.A.D. GENERATED DRAWING DO NOT MAKE MANUAL REVISIONS TO MASTER

ORIGINAL (1)

| 842/892 Series High Temp Card Edge Connector<br>Contact Bend Detail |                                                                   | ACAD REFERENCE NO. 842 ENG MASTER |             |          |          |
|---------------------------------------------------------------------|-------------------------------------------------------------------|-----------------------------------|-------------|----------|----------|
|                                                                     |                                                                   | DRAWN:                            | J.LEE       | DATE: OC | T. 06/09 |
|                                                                     |                                                                   | CHECKE                            | ):          | DATE:    |          |
| EDAC INC                                                            | THESE DRAWINGS AND SPECIFICATIONS ARE THE PROPERTY OF EDAC INCAND | SCALE:                            | NTS         | SHEET :  | 2 OF 3   |
| TORONTO, ONTARIO                                                    | SHALL NOT BE REPRODUCED, OR COPIED OR USED AS THE BASIS FOR THE   | DRAWING                           | NUMBER      |          | ISSUE    |
| YOUR CONNECTION TO QUALITY & SERVICE                                | MANUFACTURE OR SALE OF APPARATUS WITHOUT WRITTEN PERMISSION.      | 8                                 | 42 Assembly |          | 1        |