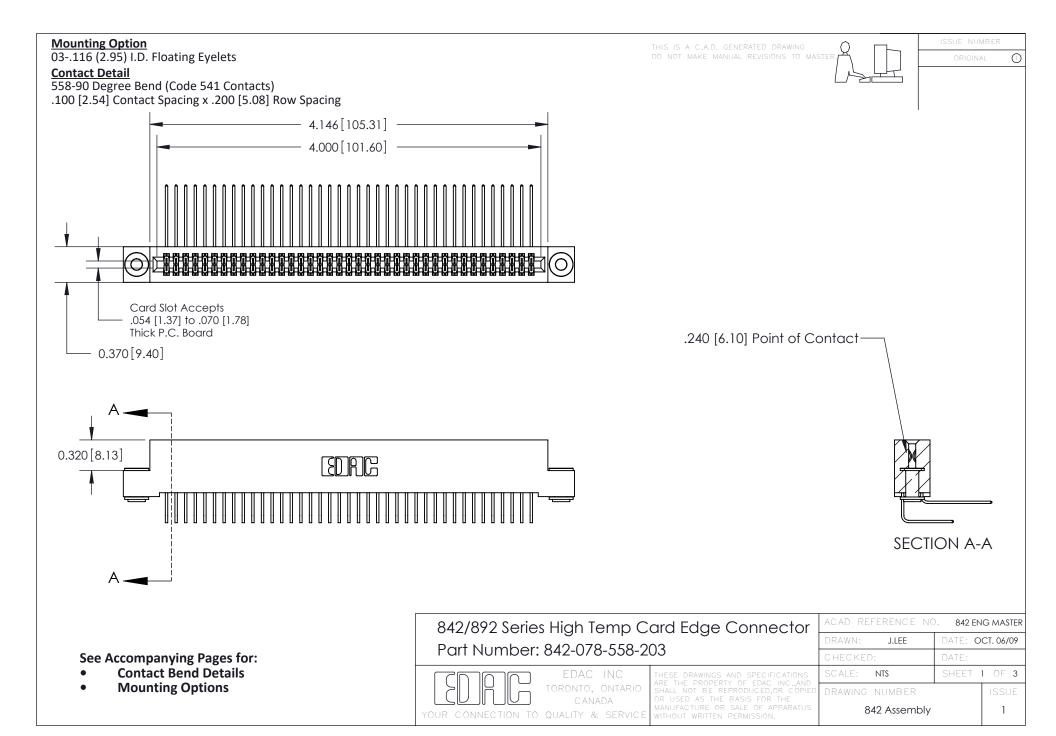

THIS IS A C.A.D. GENERATED DRAWING DO NOT MAKE MANUAL REVISIONS TO MASTER

ORIGINAL (1)



| 842/892 Series High Temp Card Edge Connector<br>Contact Bend Detail |                                                                                                 | ACAD REFERENCE NO. 842 ENG MASTER |             |                  |        |
|---------------------------------------------------------------------|-------------------------------------------------------------------------------------------------|-----------------------------------|-------------|------------------|--------|
|                                                                     |                                                                                                 | DRAWN:                            | J.LEE