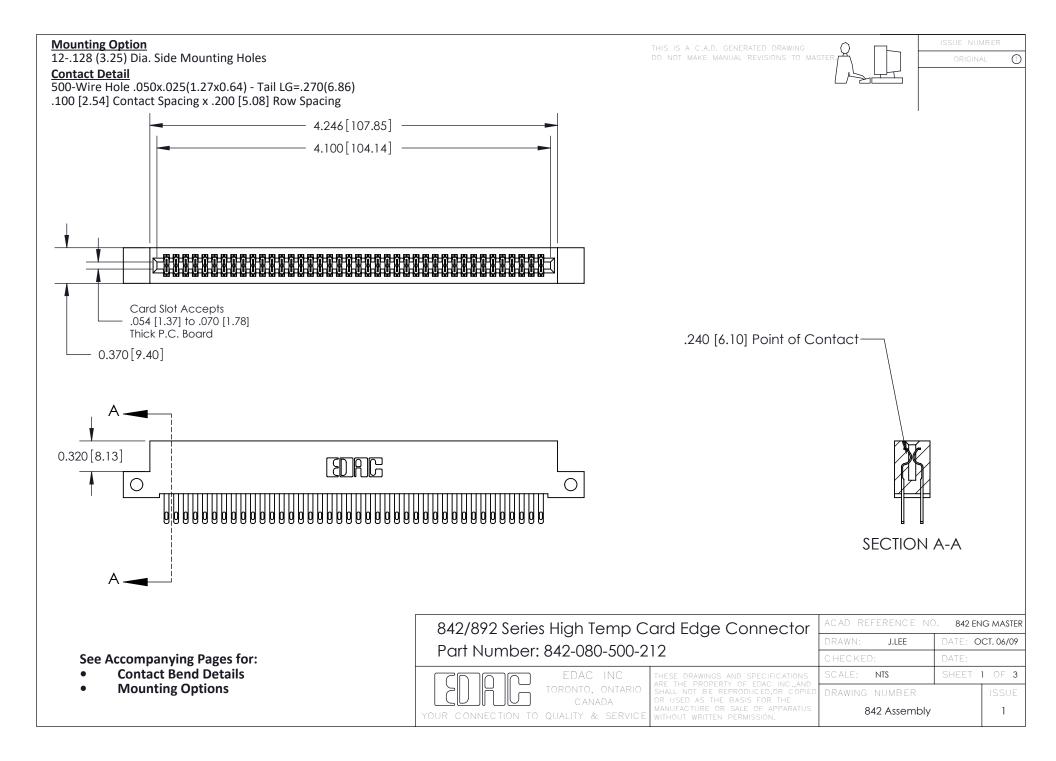

THIS IS A C.A.D. GENERATED DRAWING DO NOT MAKE MANUAL REVISIONS TO MASTER

ORIGINAL (1)



| 842/892 Series High Temp Card Edge Connector<br>Contact Bend Detail |                                                                                                 | ACAD REFERENCE NO. 842 ENG MASTER |             |                  |        |
|---------------------------------------------------------------------|-------------------------------------------------------------------------------------------------|-----------------------------------|-------------|------------------|--------|
|                                                                     |                                                                                                 | DRAWN:                            | J.LEE