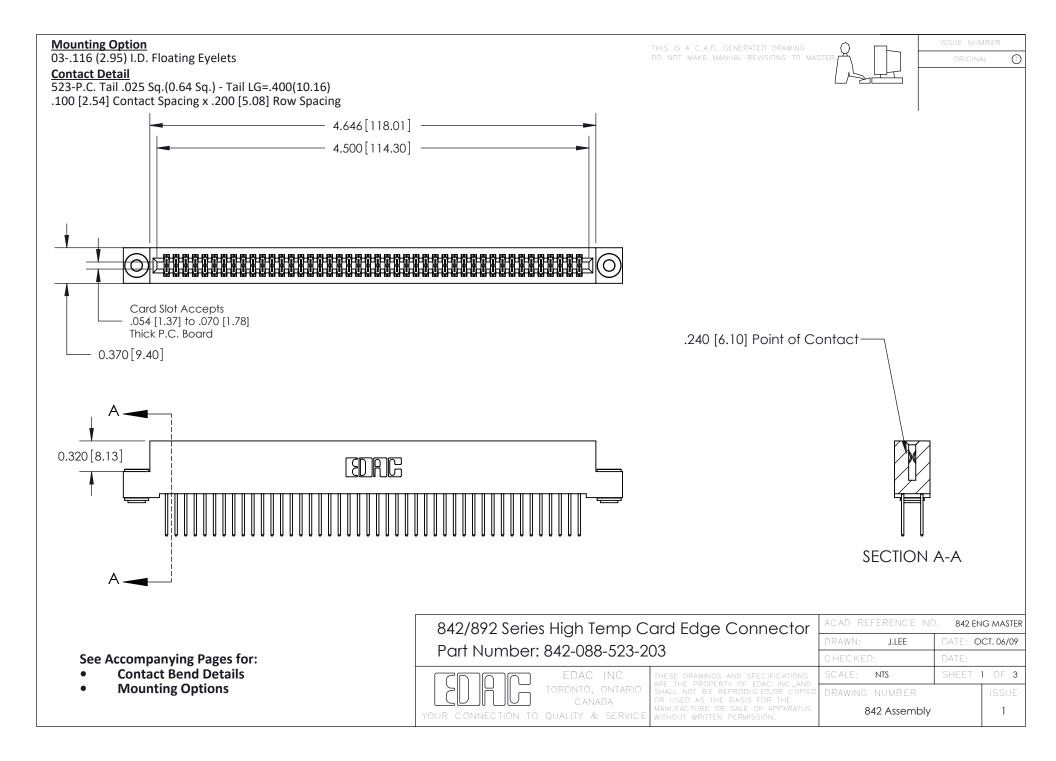

THIS IS A C.A.D. GENERATED DRAWING DO NOT MAKE MANUAL REVISIONS TO MASTER

ORIGINAL (1)



| 842/892 Series High Temp Card Edge Connector<br>Contact Bend Detail |                                                                                                 | ACAD REFERENCE NO. 842 ENG MASTER |             |                  |        |
|---------------------------------------------------------------------|-------------------------------------------------------------------------------------------------|-----------------------------------|-------------|------------------|--------|
|                                                                     |                                                                                                 | DRAWN:                            | J.LEE