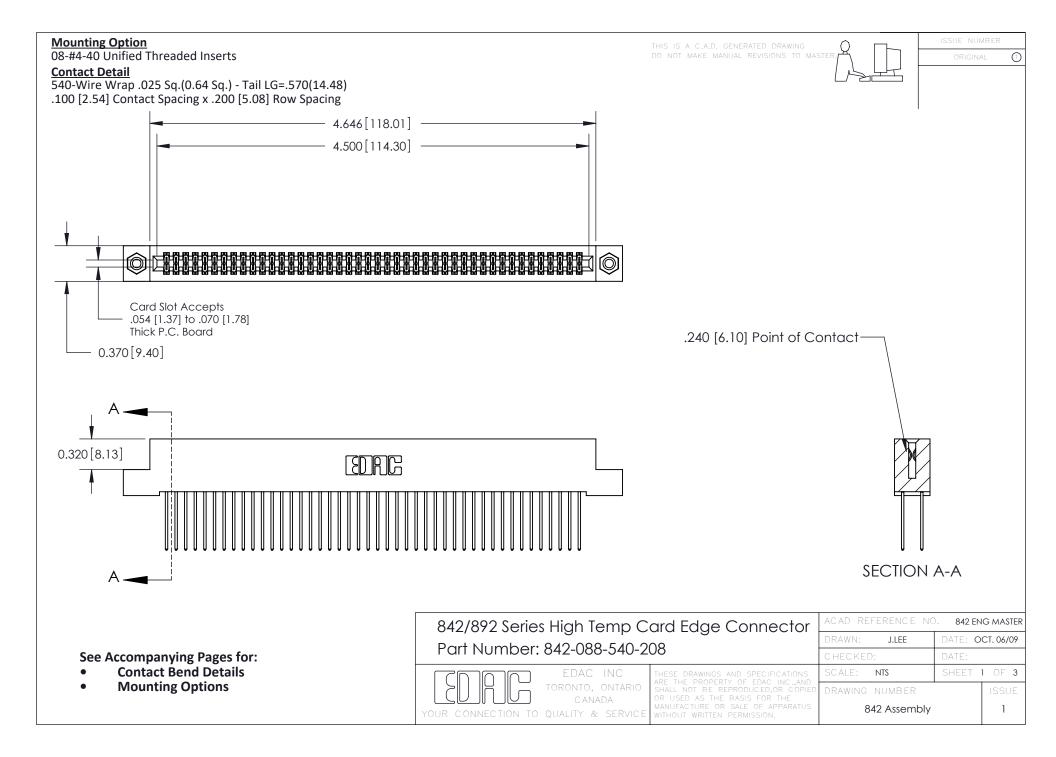

THIS IS A C.A.D. GENERATED DRAWING DO NOT MAKE MANUAL REVISIONS TO MASTER

ORIGINAL (1)



| 842/892 Series High Temp Card Edge Connector<br>Contact Bend Detail |                                                                                                  | ACAD REFERENCE NO. 842 ENG MASTER |             |                  |        |
|---------------------------------------------------------------------|--------------------------------------------------------------------------------------------------|-----------------------------------|-------------|------------------|--------|
|                                                                     |                                                                                                  | DRAWN:                            | J.