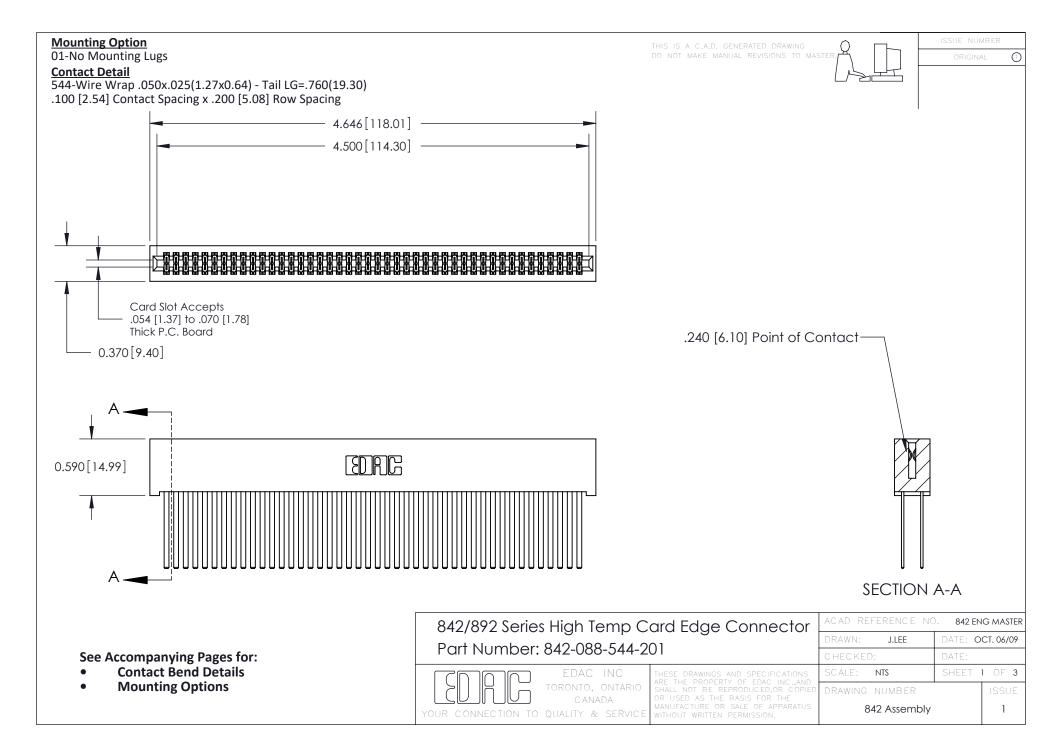

THIS IS A C.A.D. GENERATED DRAWING DO NOT MAKE MANUAL REVISIONS TO MASTER

ORIGINAL (1)



| 842/892 Series High Temp Card Edge Connector<br>Contact Bend Detail |                                                                                                  | ACAD REFERENCE NO. 842 ENG MASTER |             |                  |        |
|---------------------------------------------------------------------|--------------------------------------------------------------------------------------------------|-----------------------------------|-------------|------------------|--------|
|                                                                     |                                                                                                  | DRAWN:                            | J.