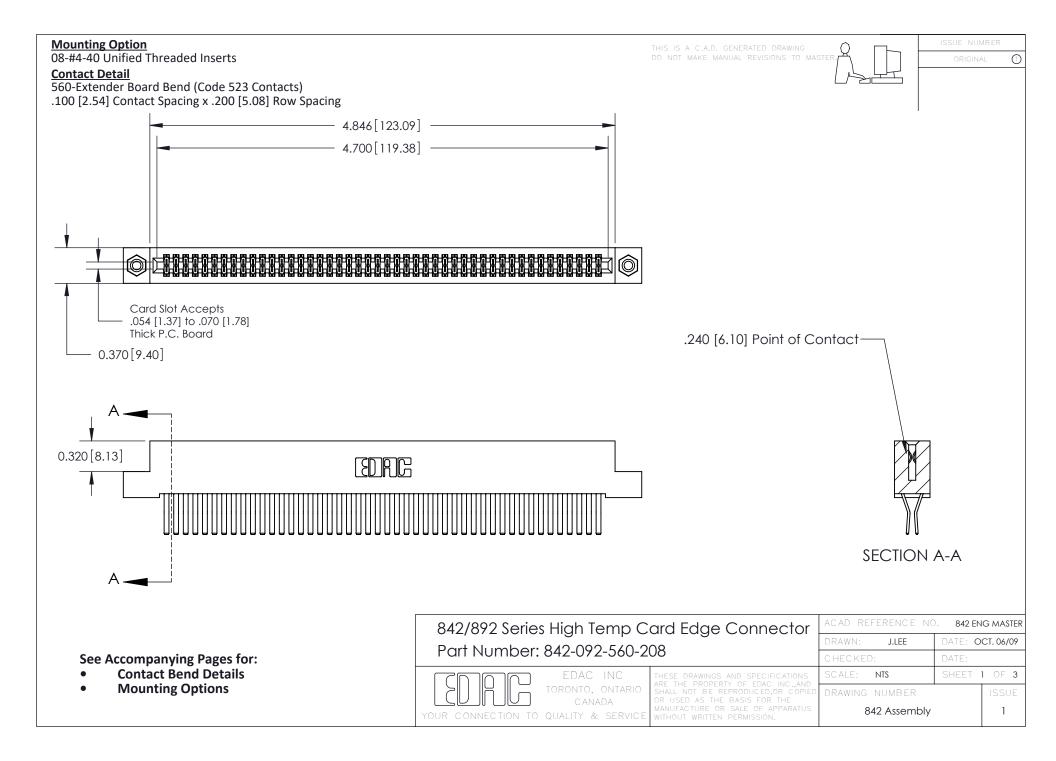

THIS IS A C.A.D. GENERATED DRAWING DO NOT MAKE MANUAL REVISIONS TO MASTER

ORIGINAL (1)



| 842/892 Series High Temp Card Edge Connector<br>Contact Bend Detail |                                                                                                 | ACAD REFERENCE NO. 842 ENG MASTER |             |                  |        |
|---------------------------------------------------------------------|-------------------------------------------------------------------------------------------------|-----------------------------------|-------------|------------------|--------|
|                                                                     |                                                                                                 | DRAWN:                            | J.LEE