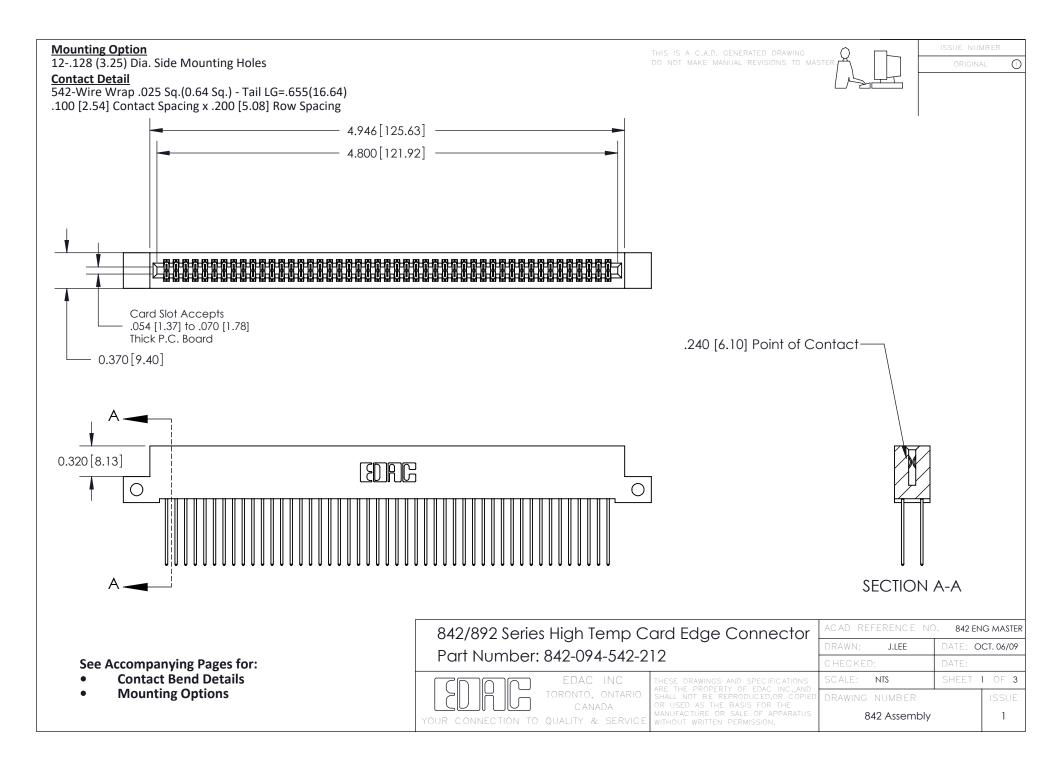

THIS IS A C.A.D. GENERATED DRAWING DO NOT MAKE MANUAL REVISIONS TO MASTER

ORIGINAL (1)



| 842/892 Series High Temp Card Edge Connector<br>Contact Bend Detail |                                                                                                 | ACAD REFERENCE NO. 842 ENG MASTER |             |                  |        |
|---------------------------------------------------------------------|-------------------------------------------------------------------------------------------------|-----------------------------------|-------------|------------------|--------|
|                                                                     |                                                                                                 | DRAWN:                            | J.LEE