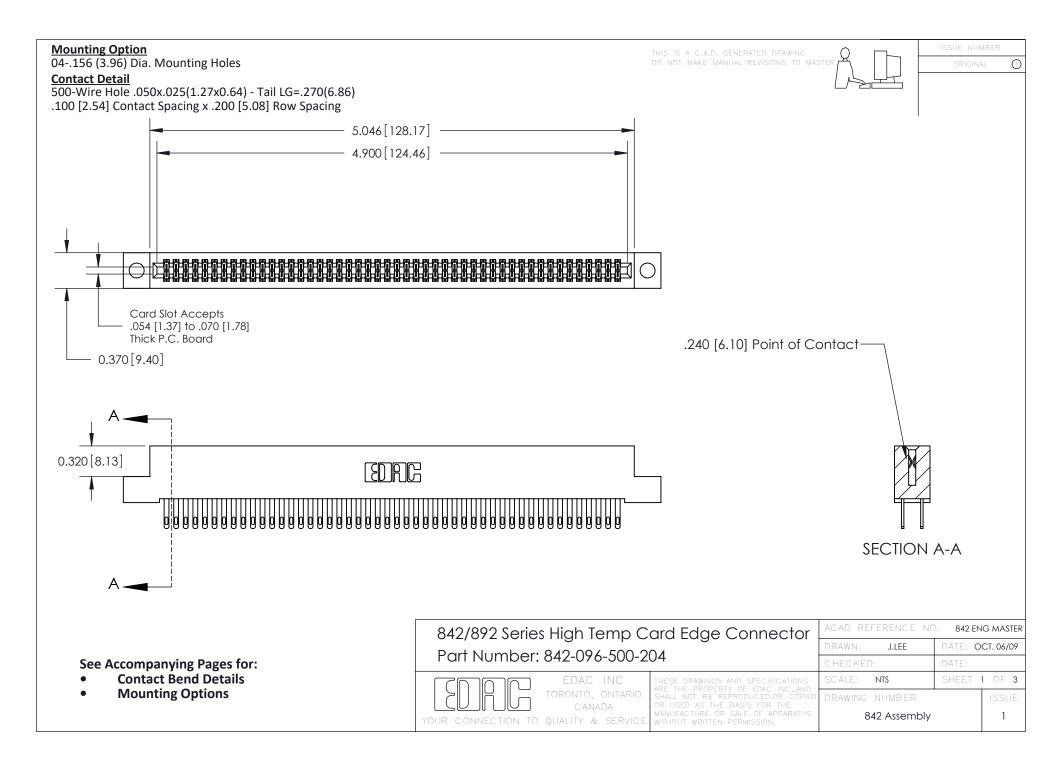

THIS IS A C.A.D. GENERATED DRAWING DO NOT MAKE MANUAL REVISIONS TO MASTER

ORIGINAL (1)



| 842/892 Series High Temp Card Edge Connector<br>Contact Bend Detail |                                                                                                 | ACAD REFERENCE NO. 842 ENG MASTER |             |                  |        |
|---------------------------------------------------------------------|-------------------------------------------------------------------------------------------------|-----------------------------------|-------------|------------------|--------|
|                                                                     |                                                                                                 | DRAWN:                            | J.LEE