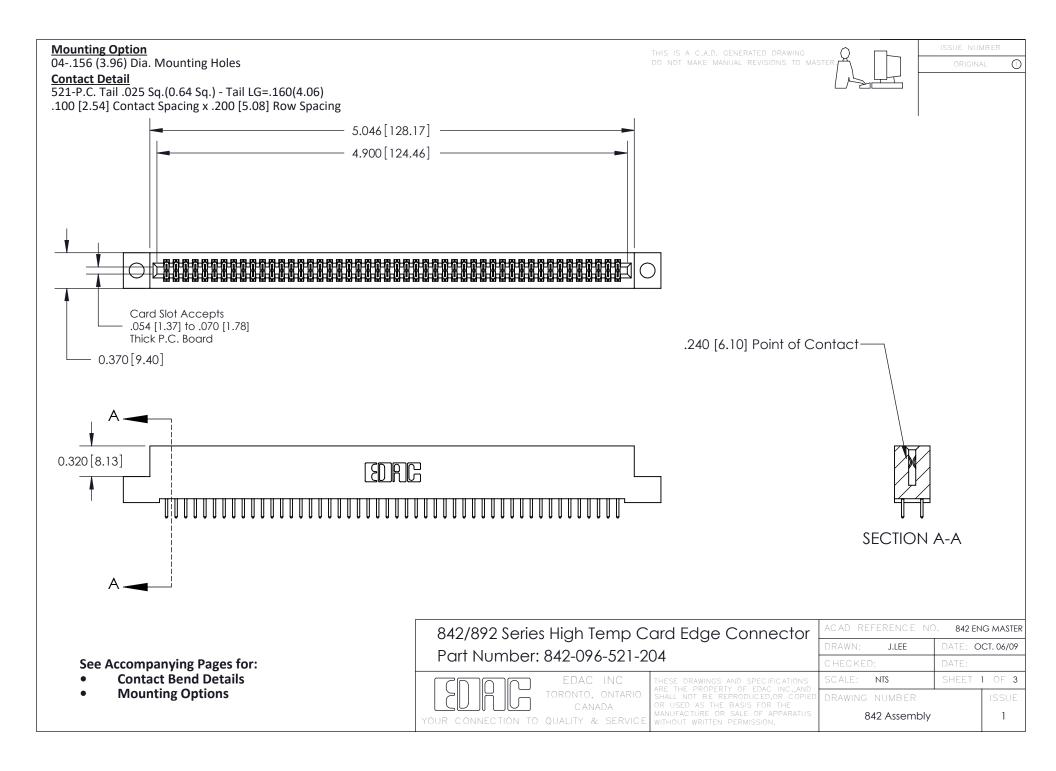

THIS IS A C.A.D. GENERATED DRAWING DO NOT MAKE MANUAL REVISIONS TO MASTER

ORIGINAL (1)



| 842/892 Series High Temp Card Edge Connector<br>Contact Bend Detail |                                                                                                  | ACAD REFERENCE NO. 842 ENG MASTER |             |                  |        |
|---------------------------------------------------------------------|--------------------------------------------------------------------------------------------------|-----------------------------------|-------------|------------------|--------|
|                                                                     |                                                                                                  | DRAWN:                            | J.