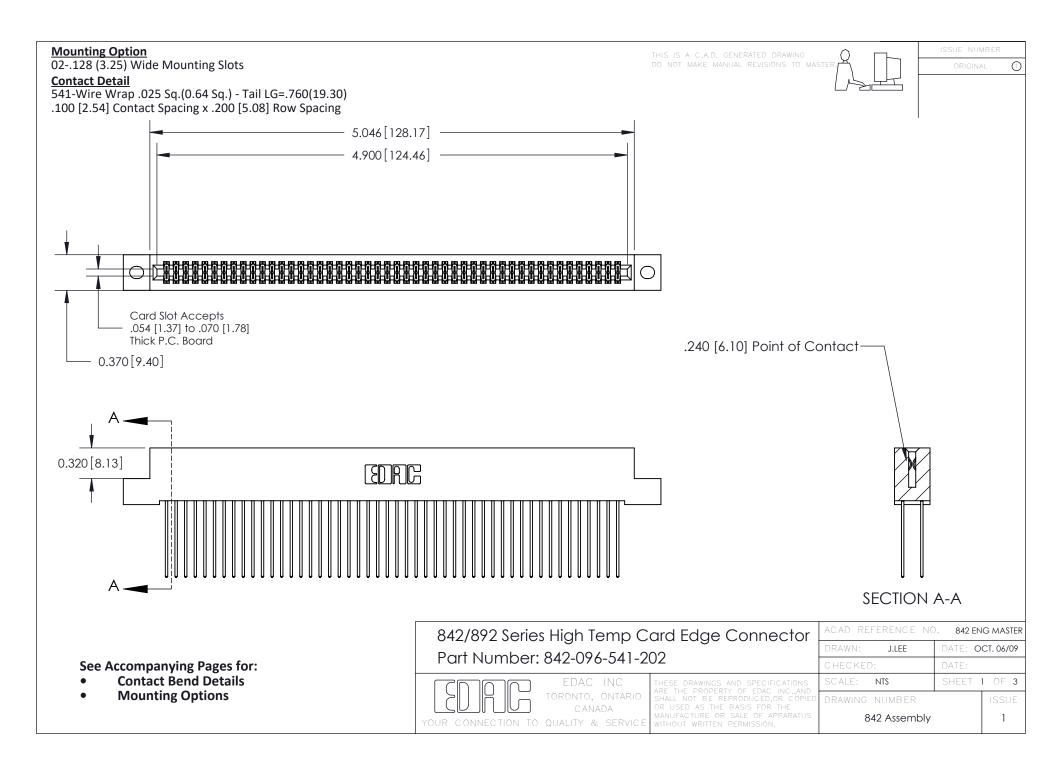

THIS IS A C.A.D. GENERATED DRAWING DO NOT MAKE MANUAL REVISIONS TO MASTER

ORIGINAL (1)



| 842/892 Series High Temp Card Edge Connector<br>Contact Bend Detail |                                                                                                 | ACAD REFERENCE NO. 842 ENG MASTER |             |                  |        |
|---------------------------------------------------------------------|-------------------------------------------------------------------------------------------------|-----------------------------------|-------------|------------------|--------|
|                                                                     |                                                                                                 | DRAWN:                            | J.LEE