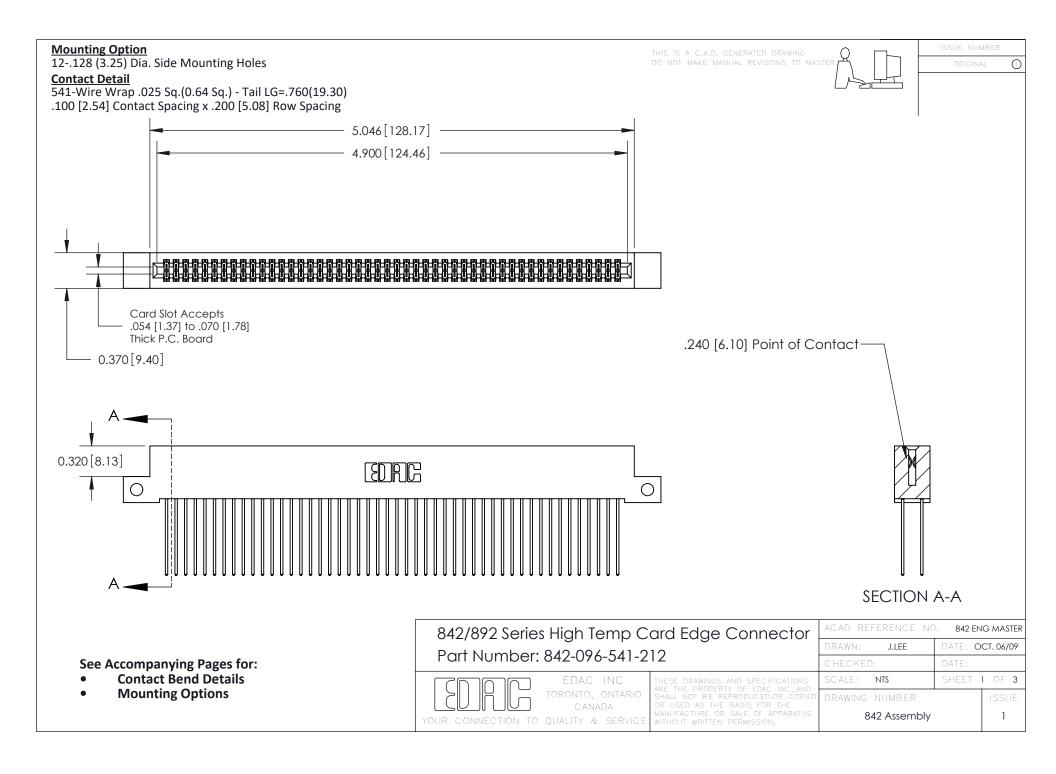

THIS IS A C.A.D. GENERATED DRAWING DO NOT MAKE MANUAL REVISIONS TO MASTER

ORIGINAL (1)



| 842/892 Series High Temp Card Edge Connector<br>Contact Bend Detail |                                                                                                 | ACAD REFERENCE NO. 842 ENG MASTER |             |                  |        |
|---------------------------------------------------------------------|-------------------------------------------------------------------------------------------------|-----------------------------------|-------------|------------------|--------|
|                                                                     |                                                                                                 | DRAWN:                            | J.LEE