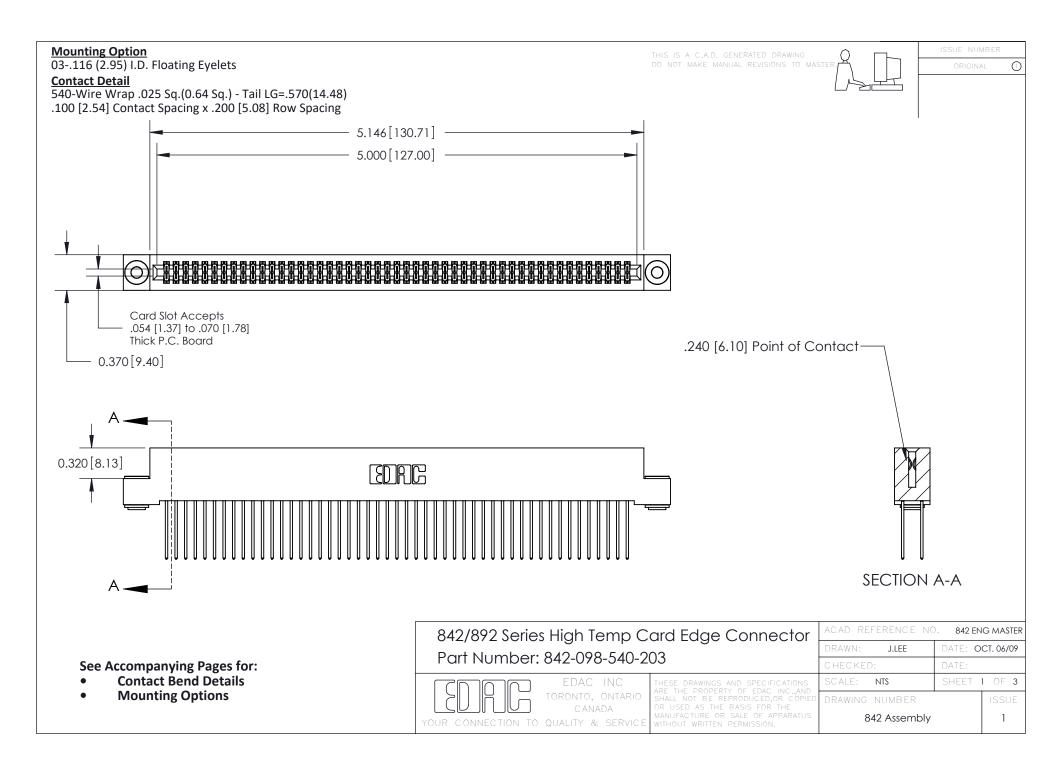

THIS IS A C.A.D. GENERATED DRAWING DO NOT MAKE MANUAL REVISIONS TO MASTER

ORIGINAL (1)



| 842/892 Series High Temp Card Edge Connector<br>Contact Bend Detail |                                                                                                 | ACAD REFERENCE NO. 842 ENG MASTER |             |                  |        |
|---------------------------------------------------------------------|-------------------------------------------------------------------------------------------------|-----------------------------------|-------------|------------------|--------|
|                                                                     |                                                                                                 | DRAWN:                            | J.LEE