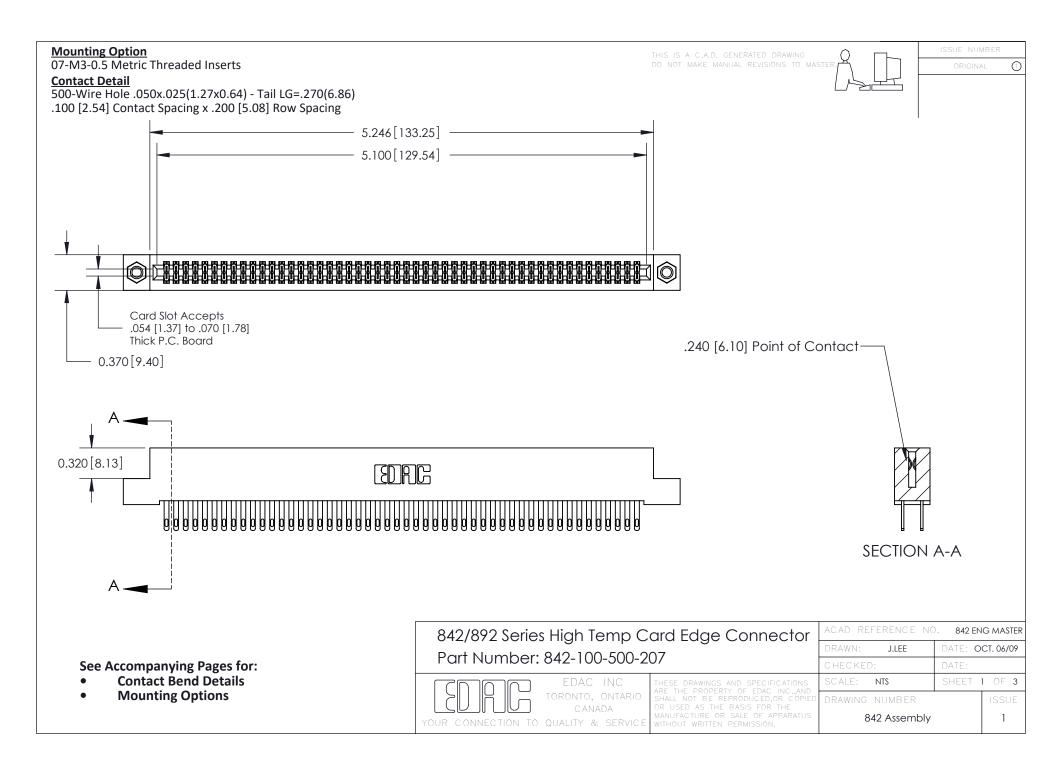

THIS IS A C.A.D. GENERATED DRAWING DO NOT MAKE MANUAL REVISIONS TO MASTER

ORIGINAL (1)



| 842/892 Series High Temp Card Edge Connector<br>Contact Bend Detail |                                                                                                 | ACAD REFERENCE NO. 842 ENG MASTER |             |                  |        |
|---------------------------------------------------------------------|-------------------------------------------------------------------------------------------------|-----------------------------------|-------------|------------------|--------|
|                                                                     |                                                                                                 | DRAWN:                            | J.LEE