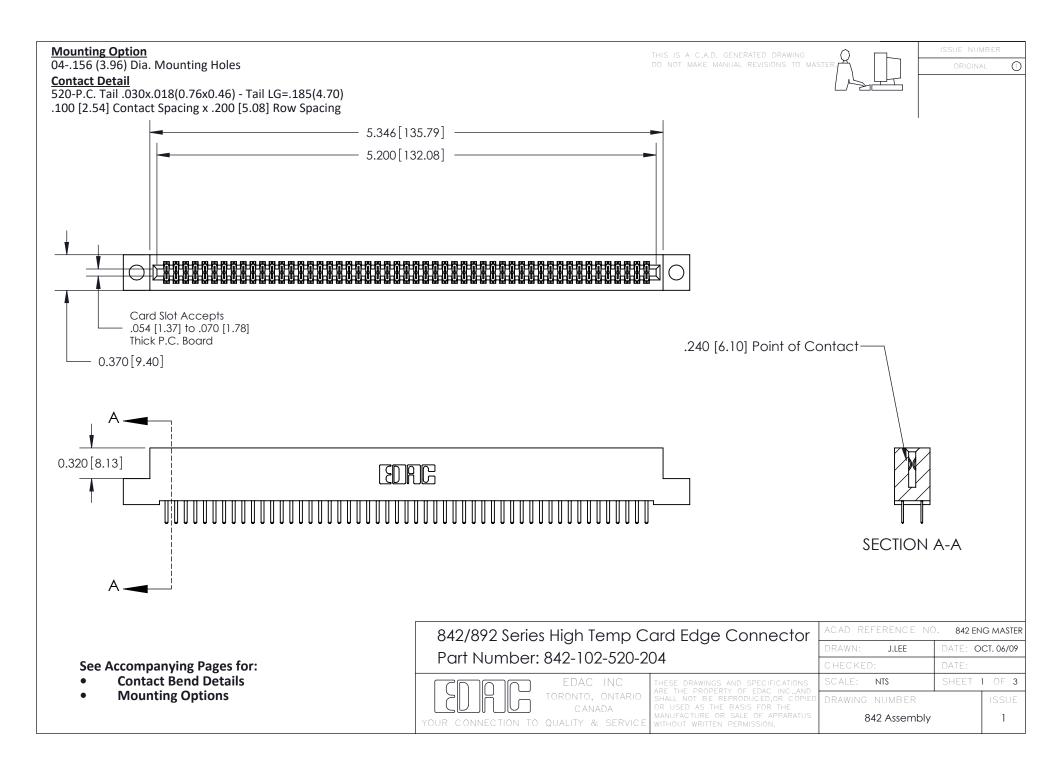

THIS IS A C.A.D. GENERATED DRAWING DO NOT MAKE MANUAL REVISIONS TO MASTER

ORIGINAL (1)



| 842/892 Series High Temp Card Edge Connector<br>Contact Bend Detail |                                                                                                 | ACAD REFERENCE NO. 842 ENG MASTER |             |                  |        |
|---------------------------------------------------------------------|-------------------------------------------------------------------------------------------------|-----------------------------------|-------------|------------------|--------|
|                                                                     |                                                                                                 | DRAWN:                            | J.LEE