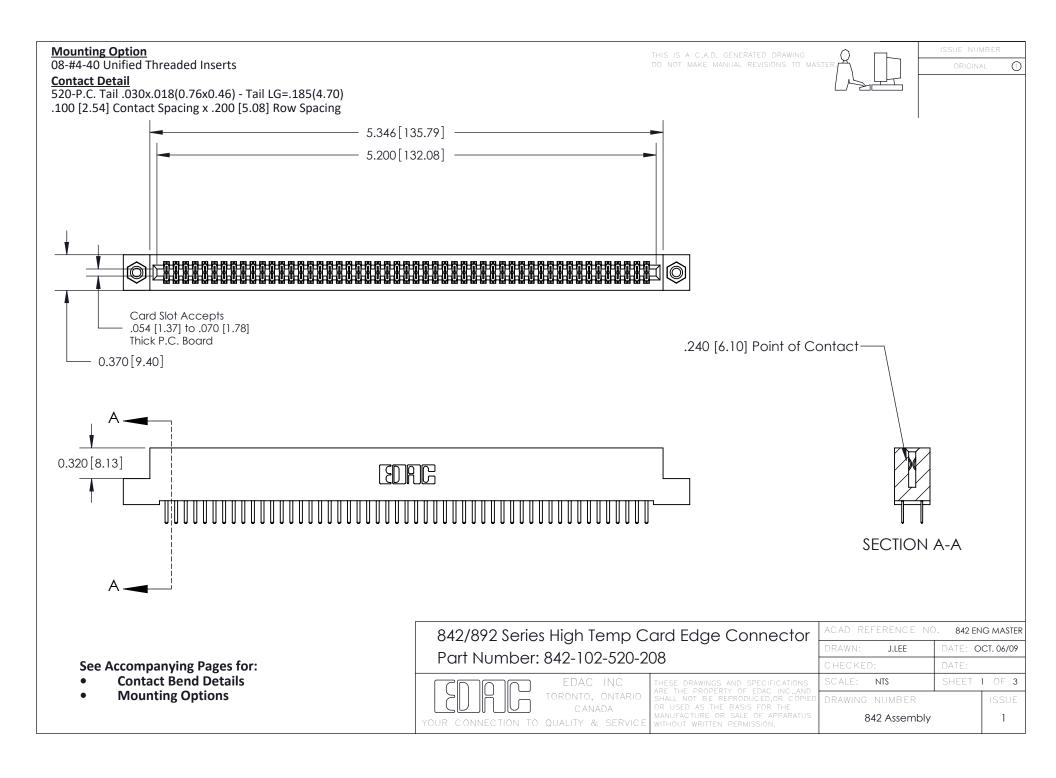

THIS IS A C.A.D. GENERATED DRAWING DO NOT MAKE MANUAL REVISIONS TO MASTER

ORIGINAL (1)



| 842/892 Series High Temp Card Edge Connector<br>Contact Bend Detail |                                                                                                 | ACAD REFERENCE NO. 842 ENG MASTER |             |                  |        |
|---------------------------------------------------------------------|-------------------------------------------------------------------------------------------------|-----------------------------------|-------------|------------------|--------|
|                                                                     |                                                                                                 | DRAWN:                            | J.LEE