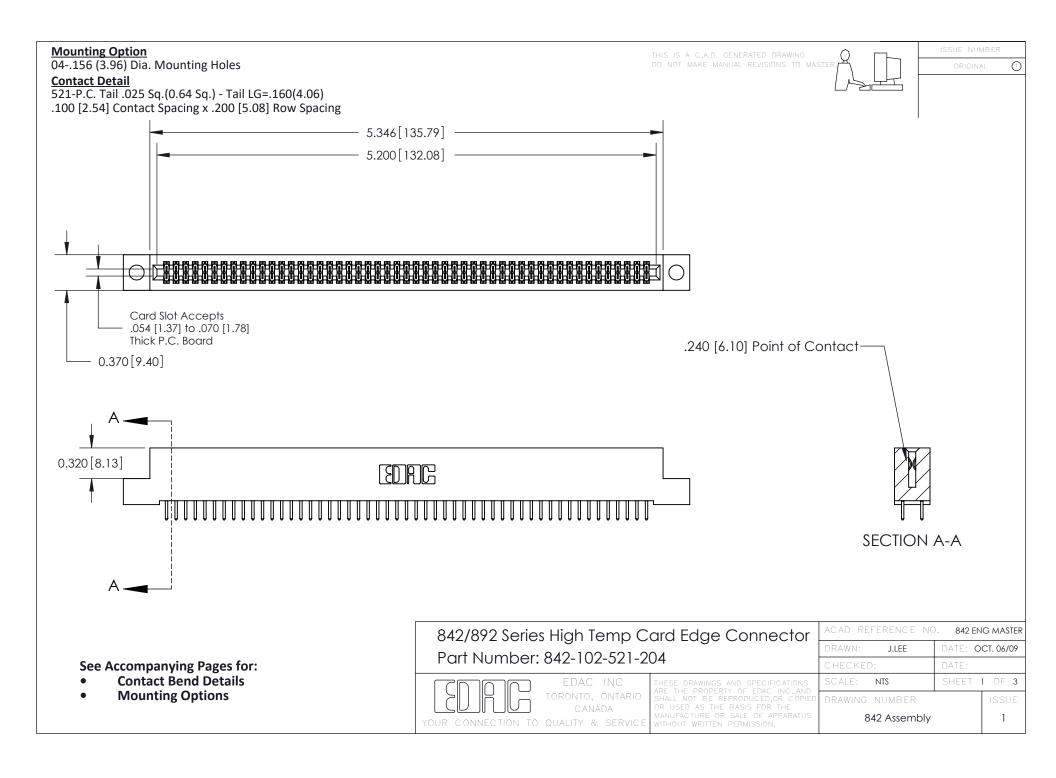

THIS IS A C.A.D. GENERATED DRAWING DO NOT MAKE MANUAL REVISIONS TO MASTER

ORIGINAL (1)



| 842/892 Series High Temp Card Edge Connector<br>Contact Bend Detail |                                                                                                 | ACAD REFERENCE NO. 842 ENG MASTER |             |                  |        |
|---------------------------------------------------------------------|-------------------------------------------------------------------------------------------------|-----------------------------------|-------------|------------------|--------|
|                                                                     |                                                                                                 | DRAWN:                            | J.LEE