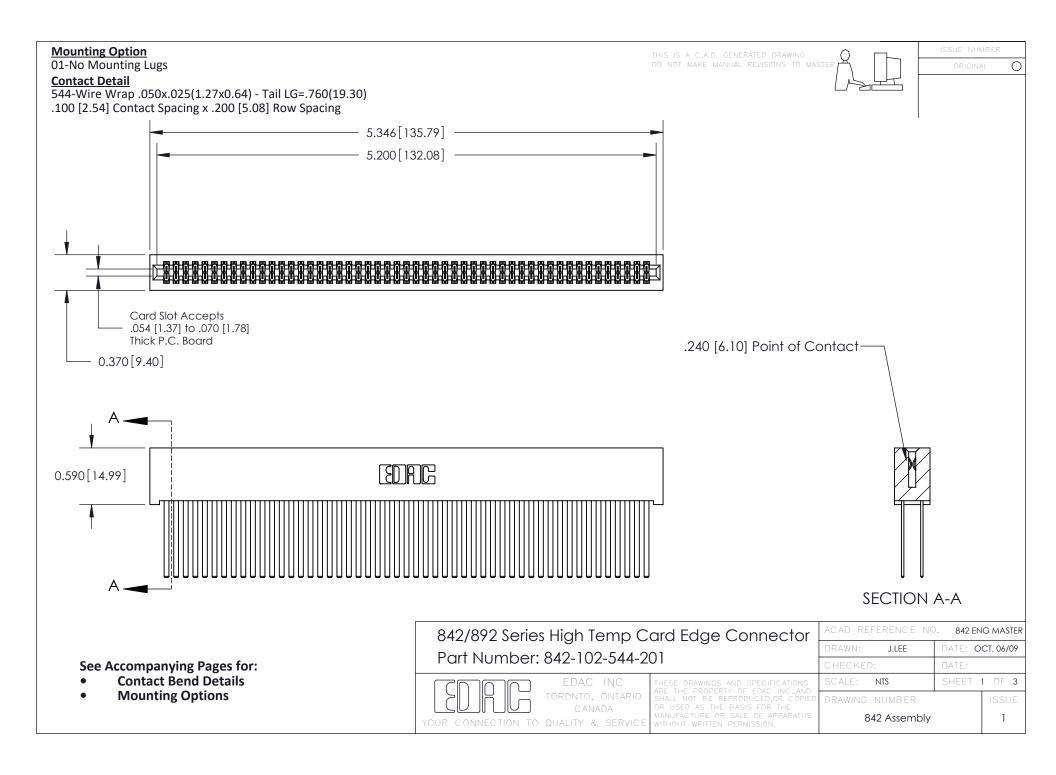

THIS IS A C.A.D. GENERATED DRAWING DO NOT MAKE MANUAL REVISIONS TO MASTER

ORIGINAL (1)



| 842/892 Series High Temp Card Edge Connector<br>Contact Bend Detail |                                                                                                 | ACAD REFERENCE NO. 842 ENG MASTER |             |                  |        |
|---------------------------------------------------------------------|-------------------------------------------------------------------------------------------------|-----------------------------------|-------------|------------------|--------|
|                                                                     |                                                                                                 | DRAWN:                            | J.LEE