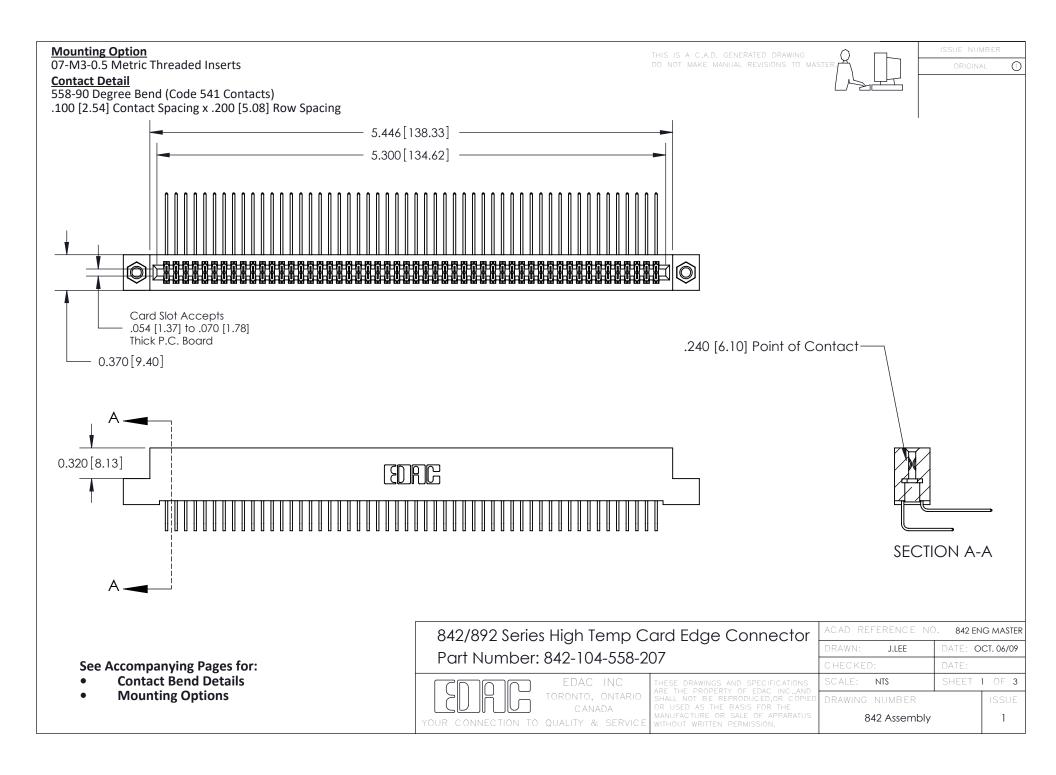

THIS IS A C.A.D. GENERATED DRAWING DO NOT MAKE MANUAL REVISIONS TO MASTER

ORIGINAL (1)



| 842/892 Series High Temp Card Edge Connector<br>Contact Bend Detail |                                                                                                 | ACAD REFERENCE NO. 842 ENG MASTER |             |                  |        |
|---------------------------------------------------------------------|-------------------------------------------------------------------------------------------------|-----------------------------------|-------------|------------------|--------|
|                                                                     |                                                                                                 | DRAWN:                            | J.LEE