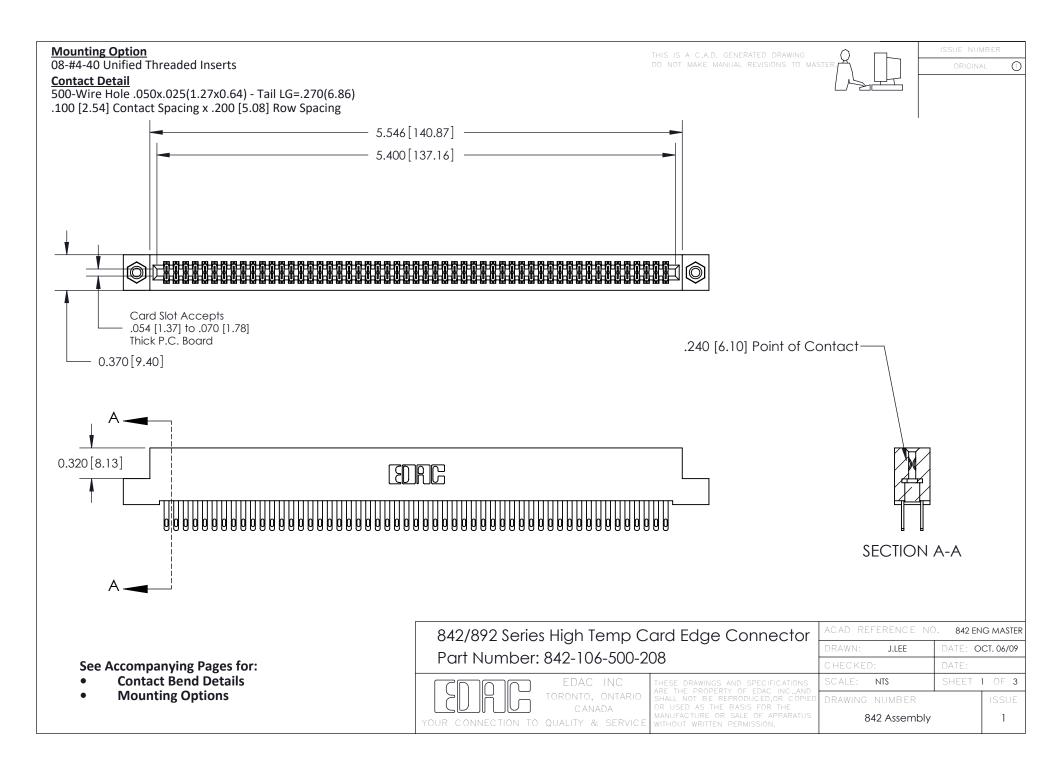

THIS IS A C.A.D. GENERATED DRAWING DO NOT MAKE MANUAL REVISIONS TO MASTER

ORIGINAL (1)



| 842/892 Series High Temp Card Edge Connector<br>Contact Bend Detail |                                                                                                 | ACAD REFERENCE NO. 842 ENG MASTER |             |                  |        |
|---------------------------------------------------------------------|-------------------------------------------------------------------------------------------------|-----------------------------------|-------------|------------------|--------|
|                                                                     |                                                                                                 | DRAWN:                            | J.LEE