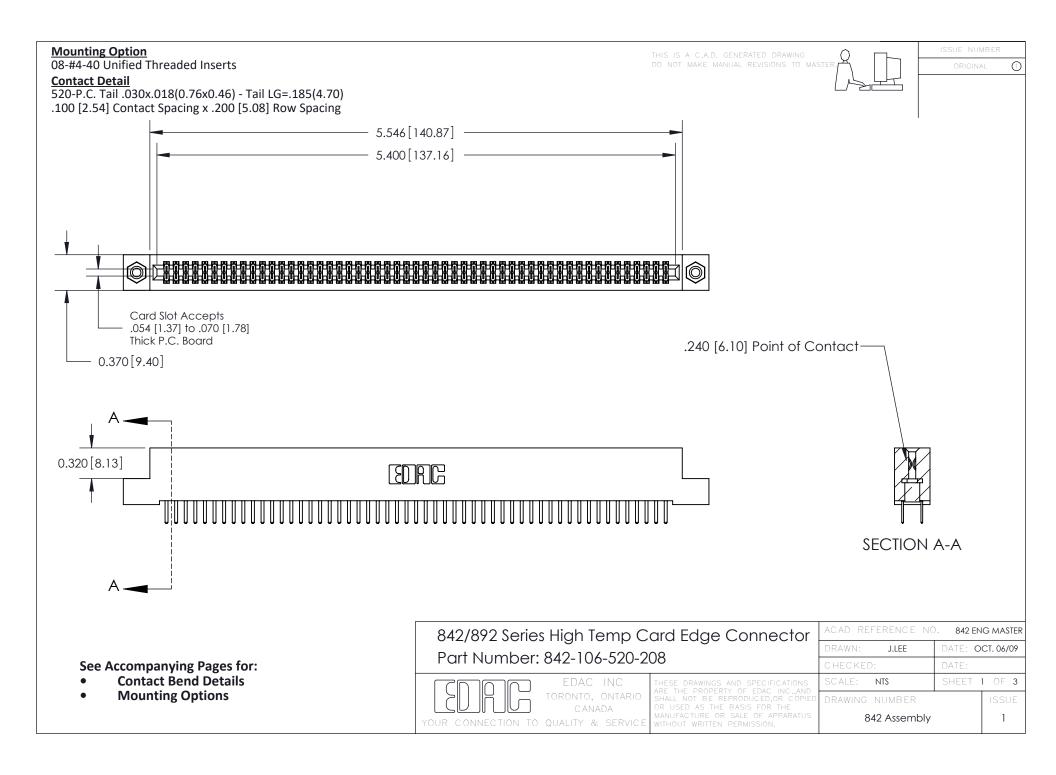

THIS IS A C.A.D. GENERATED DRAWING DO NOT MAKE MANUAL REVISIONS TO MASTER

ORIGINAL (1)



| 842/892 Series High Temp Card Edge Connector<br>Contact Bend Detail |                                                                                                  | ACAD REFERENCE NO. 842 ENG MASTER |             |                  |        |
|---------------------------------------------------------------------|--------------------------------------------------------------------------------------------------|-----------------------------------|-------------|------------------|--------|
|                                                                     |                                                                                                  | DRAWN:                            | J.