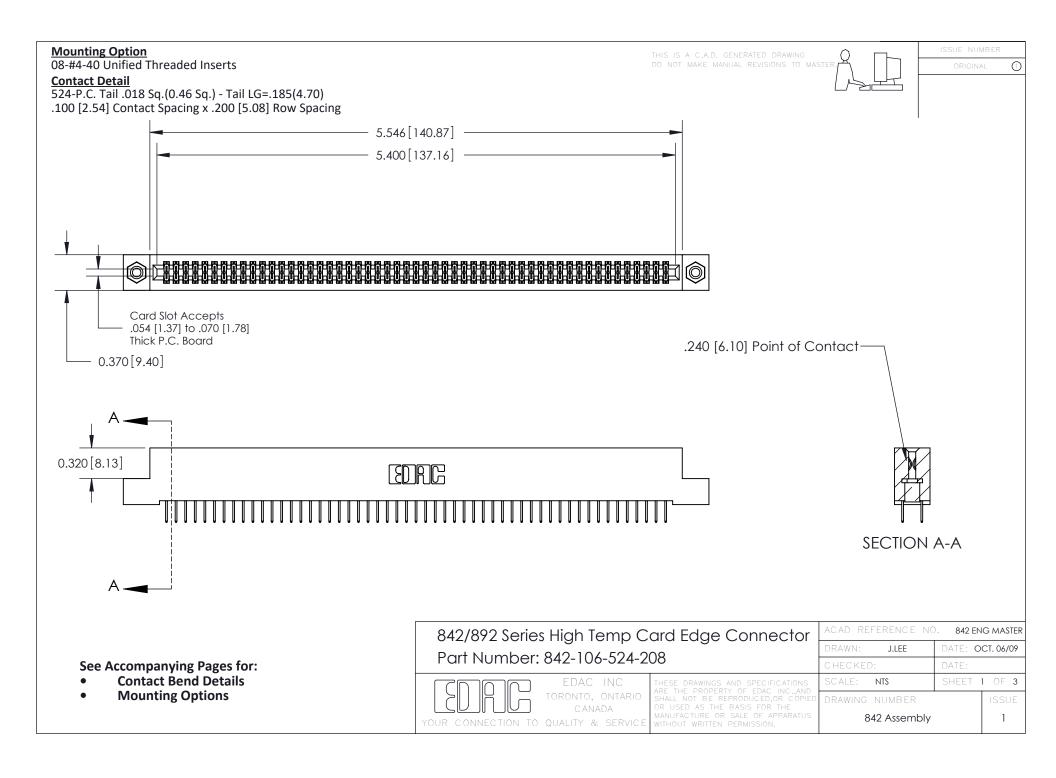

THIS IS A C.A.D. GENERATED DRAWING DO NOT MAKE MANUAL REVISIONS TO MASTER

ORIGINAL (1)



| 842/892 Series High Temp Card Edge Connector<br>Contact Bend Detail |                                                                                                 | ACAD REFERENCE NO. 842 ENG MASTER |             |                  |        |
|---------------------------------------------------------------------|-------------------------------------------------------------------------------------------------|-----------------------------------|-------------|------------------|--------|
|                                                                     |                                                                                                 | DRAWN:                            | J.LEE