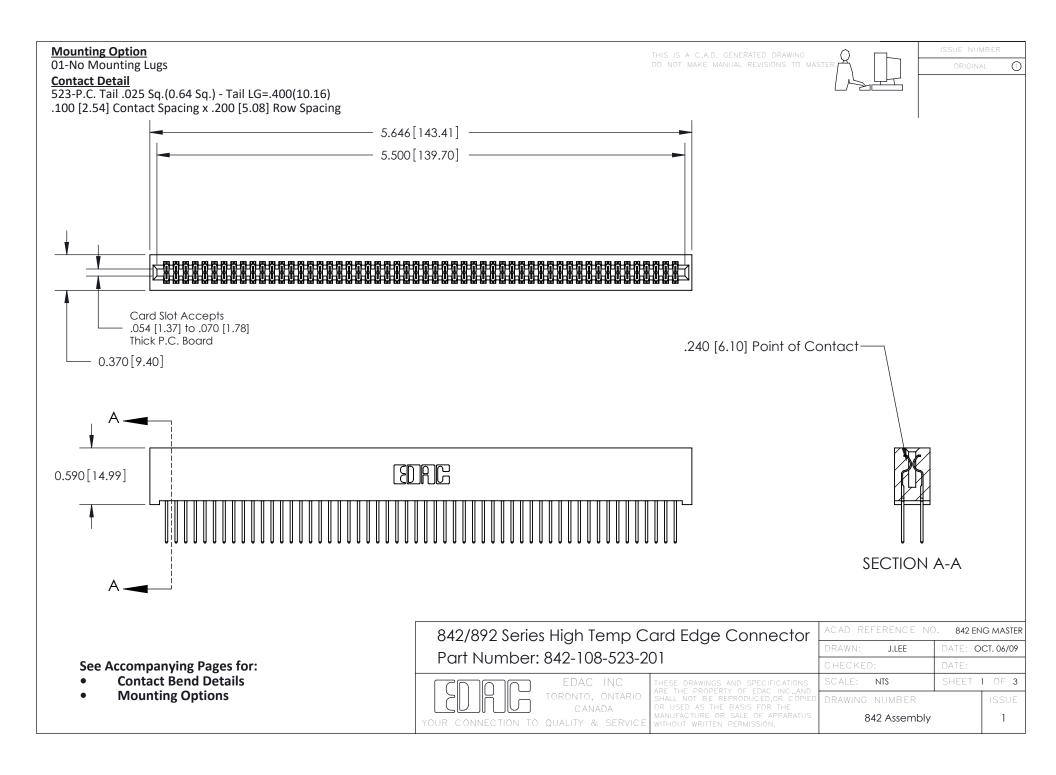

THIS IS A C.A.D. GENERATED DRAWING DO NOT MAKE MANUAL REVISIONS TO MASTER

ORIGINAL (1)



| 842/892 Series High Temp Card Edge Connector<br>Contact Bend Detail |                                                                                                  | ACAD REFERENCE NO. 842 ENG MASTER |             |                  |        |
|---------------------------------------------------------------------|--------------------------------------------------------------------------------------------------|-----------------------------------|-------------|------------------|--------|
|                                                                     |                                                                                                  | DRAWN:                            | J.