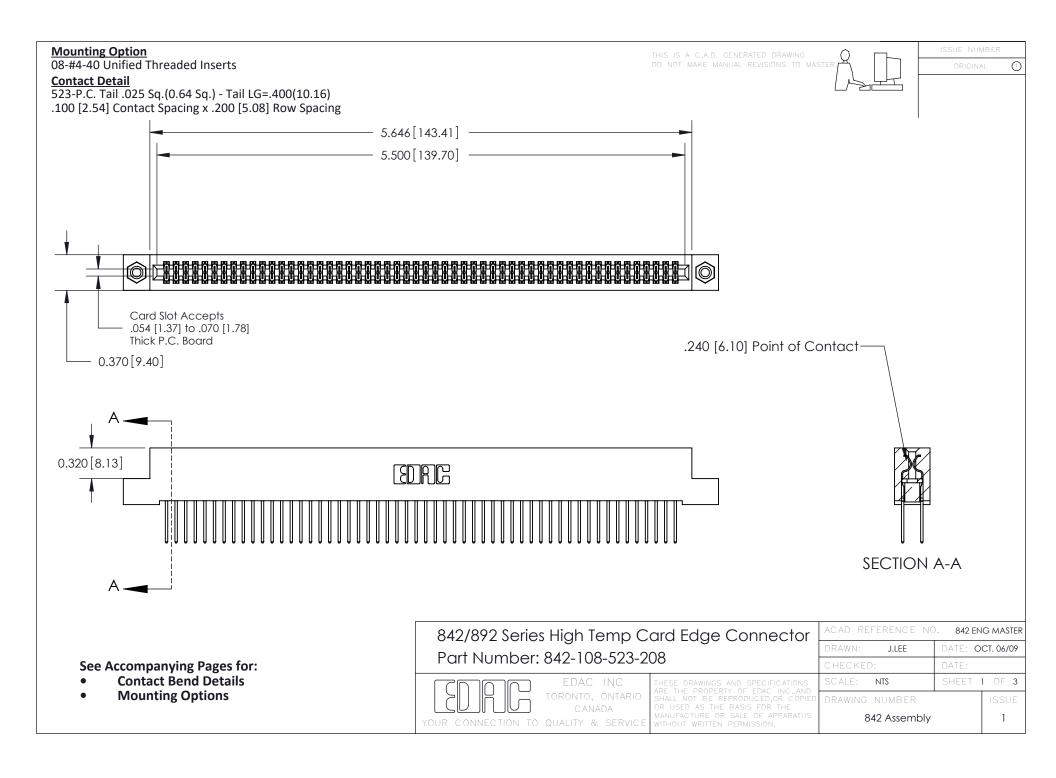

THIS IS A C.A.D. GENERATED DRAWING DO NOT MAKE MANUAL REVISIONS TO MASTER

ORIGINAL (1)



| 842/892 Series High Temp Card Edge Connector<br>Contact Bend Detail |                                                                                                 | ACAD REFERENCE NO. 842 ENG MASTER |             |                  |        |
|---------------------------------------------------------------------|-------------------------------------------------------------------------------------------------|-----------------------------------|-------------|------------------|--------|
|                                                                     |                                                                                                 | DRAWN:                            | J.LEE