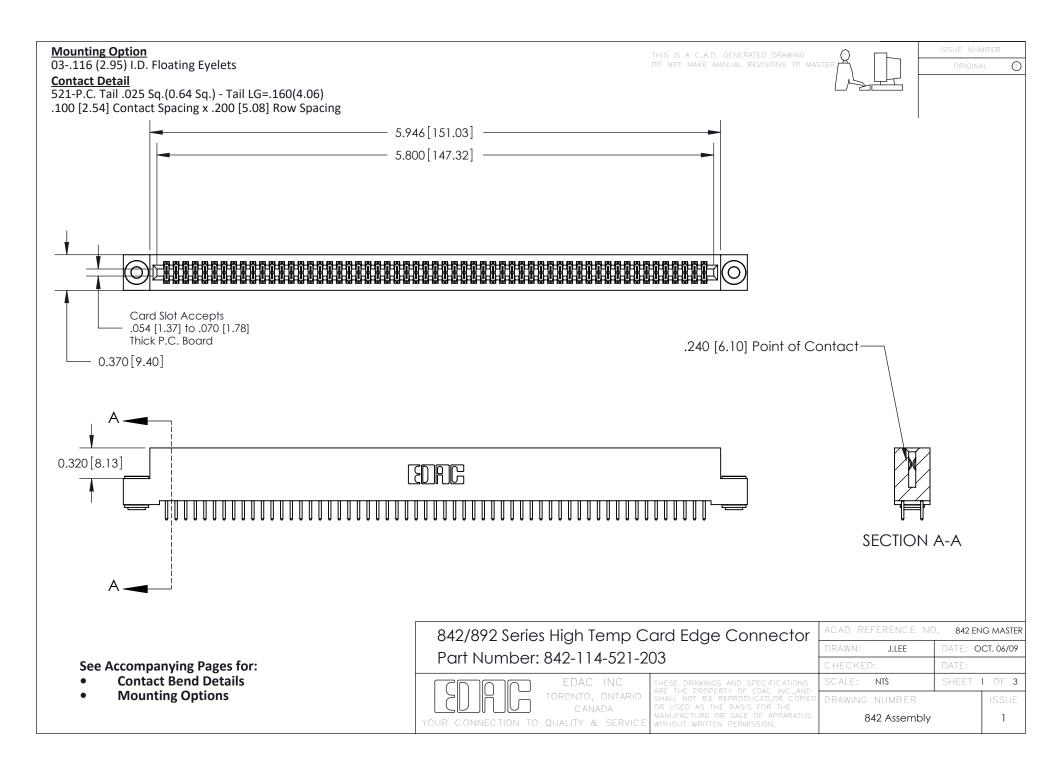

THIS IS A C.A.D. GENERATED DRAWING DO NOT MAKE MANUAL REVISIONS TO MASTER

ORIGINAL (1)



| 842/892 Series High Temp Card Edge Connector<br>Contact Bend Detail |                                                                                                 | ACAD REFERENCE NO. 842 ENG MASTER |             |                  |        |
|---------------------------------------------------------------------|-------------------------------------------------------------------------------------------------|-----------------------------------|-------------|------------------|--------|
|                                                                     |                                                                                                 | DRAWN:                            | J.LEE