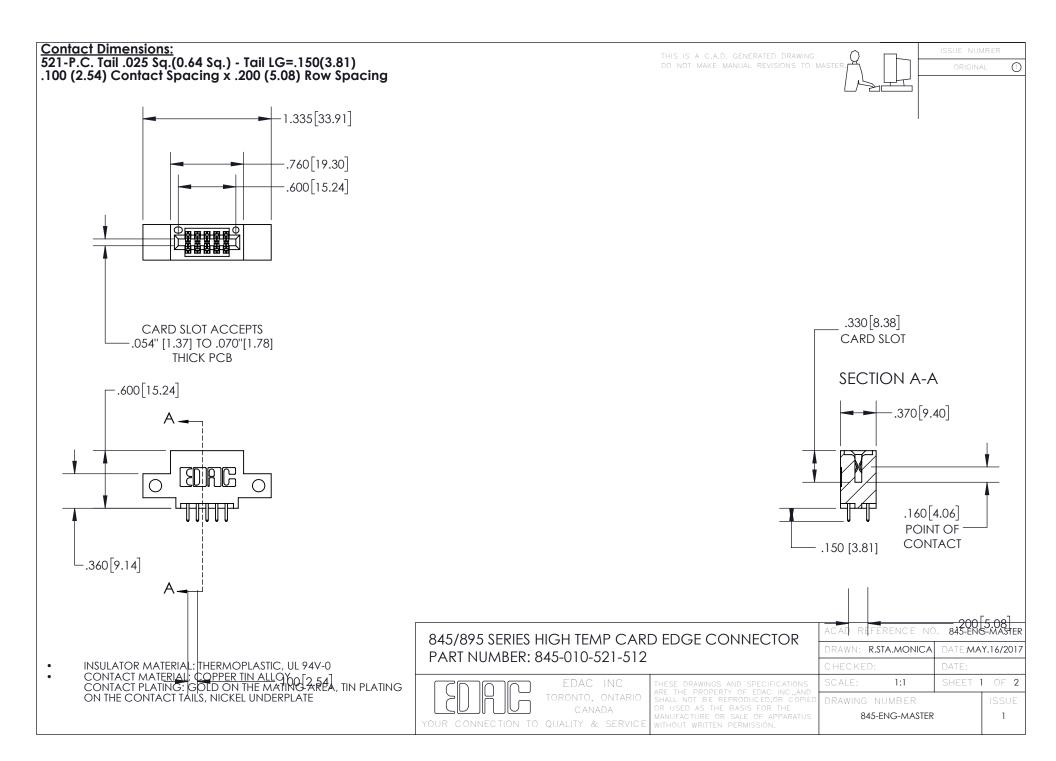

INSULATOR MATERIAL: THERMOPLASTIC POLYESTER, UL 94V-0 DAP MATERIAL AVAILABLE UPON REQUEST

**Contact Code 558** 

CONTACT MATERIAL; COPPER ALLOY CONTACT PLATING: GOLD ON THE MATING AREA, TIN PLATING ON THE CONTACT TAILS, NICKEL UNDERPLATE

## 845/895 SERIES HIGH TEMP CARD EDGE CONNECTOR CONTACT CODE 555,556,558,559,560 DIMENSIONS

YOUR CONNECTION TO QUALITY & SERVICE

Contact Code 559

|   | ACAD REFERENCE NO. 845-ENG-MASTER |                  |  |
|---|-----------------------------------|------------------|--|
|   | DRAWN: R.STA.MONICA               | DATE:MAY.16/2017 |  |
|   | CHECKED:                          | DATE:            |  |
|   | SCALE: 1:1                        | SHEET 2 OF 2     |  |
| D | DRAWING NUMBER                    | ISSUE            |  |

Contact Code 560

845-ENG-MASTER