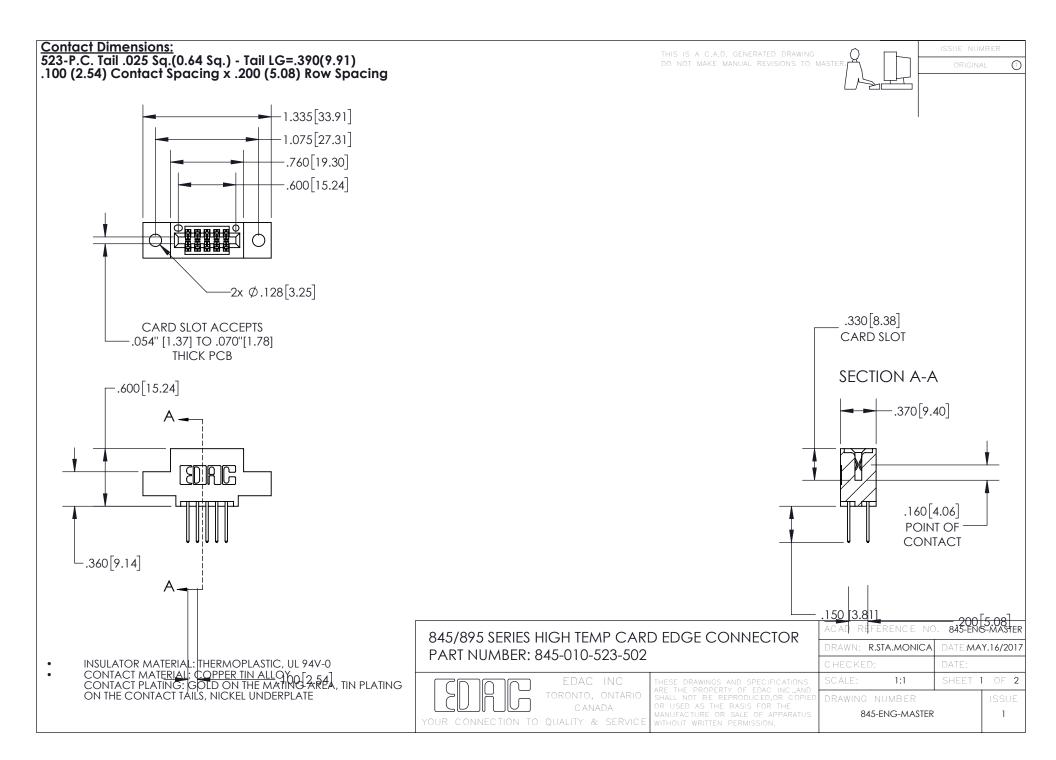

INSULATOR MATERIAL: THERMOPLASTIC POLYESTER, UL 94V-0 DAP MATERIAL AVAILABLE UPON REQUEST

**Contact Code 558** 

CONTACT MATERIAL; COPPER ALLOY CONTACT PLATING: GOLD ON THE MATING AREA, TIN PLATING ON THE CONTACT TAILS, NICKEL UNDERPLATE

## 845/895 SERIES HIGH TEMP CARD EDGE CONNECTOR CONTACT CODE 555,556,558,559,560 DIMENSIONS

YOUR CONNECTION TO QUALITY & SERVICE

Contact Code 559

|   | ACAD REFERENCE NO. 845-ENG-MASTER |                  |  |
|---|-----------------------------------|------------------|--|
|   | DRAWN: R.STA.MONICA               | DATE:MAY.16/2017 |  |
|   | CHECKED:                          | DATE:            |  |
|   | SCALE: 1:1                        | SHEET 2 OF 2     |  |
| D | DRAWING NUMBER                    | ISSUE            |  |

Contact Code 560