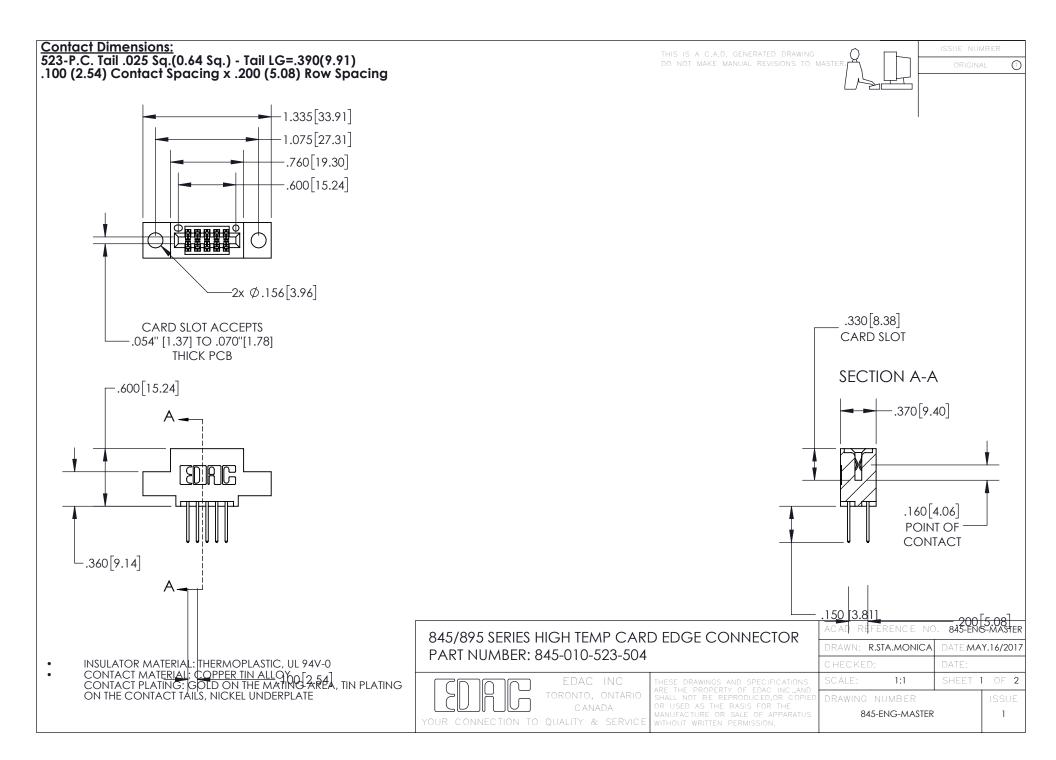

INSULATOR MATERIAL: THERMOPLASTIC POLYESTER, UL 94V-0 DAP MATERIAL AVAILABLE UPON REQUEST

**Contact Code 558** 

CONTACT MATERIAL; COPPER ALLOY CONTACT PLATING: GOLD ON THE MATING AREA, TIN PLATING ON THE CONTACT TAILS, NICKEL UNDERPLATE

## 845/895 SERIES HIGH TEMP CARD EDGE CONNECTOR CONTACT CODE 555,556,558,559,560 DIMENSIONS

YOUR CONNECTION TO QUALITY & SERVICE

Contact Code 559

|   | ACAD REFERENCE NO. 845-ENG-MASTER |                  |  |
|---|-----------------------------------|------------------|--|
|   | DRAWN: R.STA.MONICA               | DATE:MAY.16/2017 |  |
|   | CHECKED:                          | DATE:            |  |
|   | SCALE: 1:1                        | SHEET 2 OF 2     |  |
| D | DRAWING NUMBER                    | ISSUE            |  |

Contact Code 560