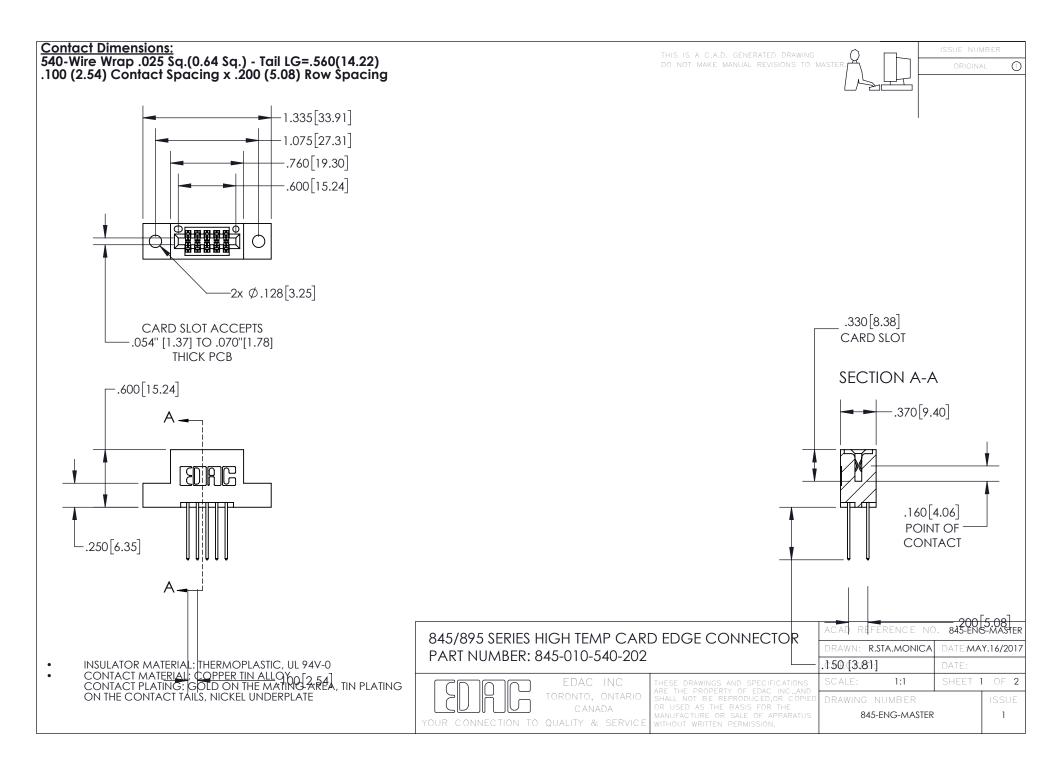

INSULATOR MATERIAL: THERMOPLASTIC POLYESTER, UL 94V-0 DAP MATERIAL AVAILABLE UPON REQUEST

**Contact Code 558** 

CONTACT MATERIAL; COPPER ALLOY CONTACT PLATING: GOLD ON THE MATING AREA, TIN PLATING ON THE CONTACT TAILS, NICKEL UNDERPLATE

## 845/895 SERIES HIGH TEMP CARD EDGE CONNECTOR CONTACT CODE 555,556,558,559,560 DIMENSIONS

YOUR CONNECTION TO QUALITY & SERVICE

Contact Code 559

|   | ACAD REFERENCE NO. 845-ENG-MASTER |                  |  |
|---|-----------------------------------|------------------|--|
|   | DRAWN: R.STA.MONICA               | DATE:MAY.16/2017 |  |
|   | CHECKED:                          | DATE:            |  |
|   | SCALE: 1:1                        | SHEET 2 OF 2     |  |
| D | DRAWING NUMBER                    | ISSUE            |  |

Contact Code 560

845-ENG-MASTER