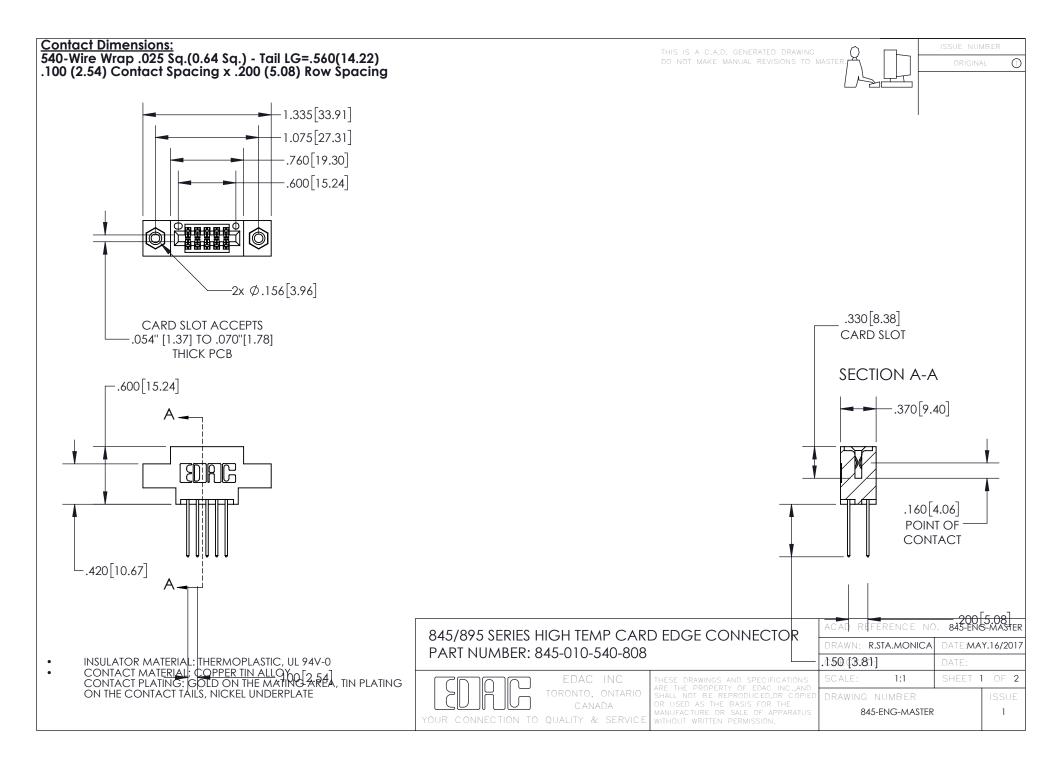

INSULATOR MATERIAL: THERMOPLASTIC POLYESTER, UL 94V-0 DAP MATERIAL AVAILABLE UPON REQUEST

**Contact Code 558** 

CONTACT MATERIAL; COPPER ALLOY CONTACT PLATING: GOLD ON THE MATING AREA, TIN PLATING ON THE CONTACT TAILS, NICKEL UNDERPLATE

## 845/895 SERIES HIGH TEMP CARD EDGE CONNECTOR CONTACT CODE 555,556,558,559,560 DIMENSIONS

YOUR CONNECTION TO QUALITY & SERVICE

Contact Code 559

|   | ACAD REFERENCE NO. 845-ENG-MASTER |                  |  |
|---|-----------------------------------|------------------|--|
|   | DRAWN: R.STA.MONICA               | DATE:MAY.16/2017 |  |
|   | CHECKED:                          | DATE:            |  |
|   | SCALE: 1:1                        | SHEET 2 OF 2     |  |
| D | DRAWING NUMBER                    | ISSUE            |  |

Contact Code 560