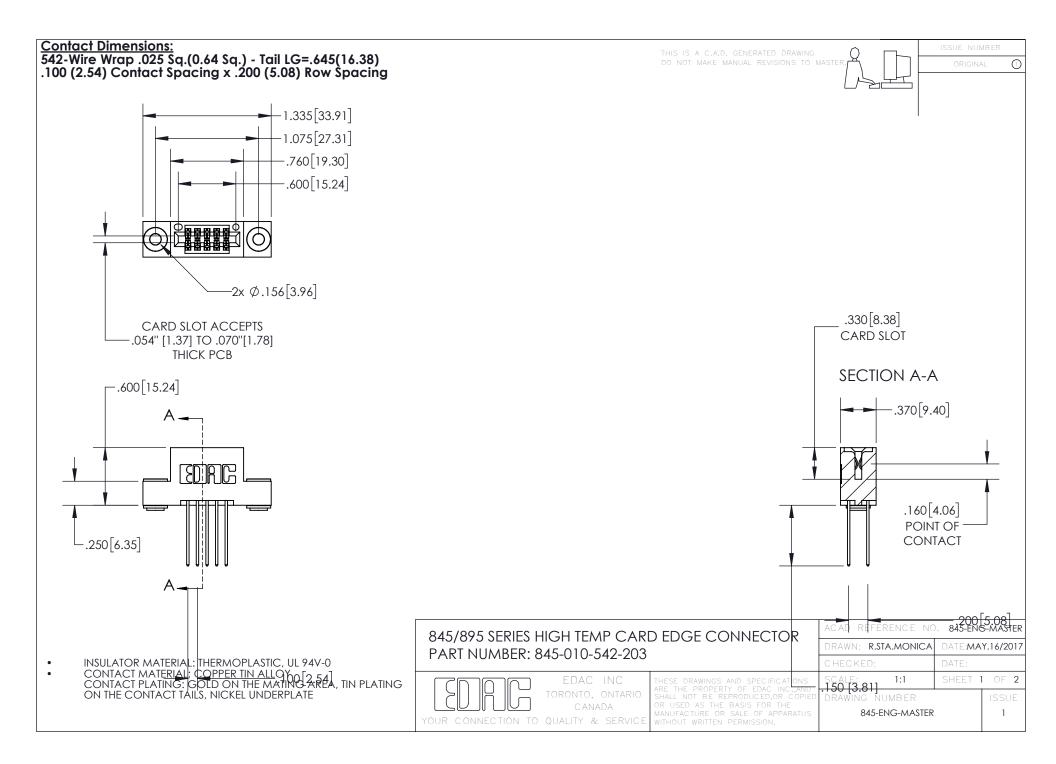

INSULATOR MATERIAL: THERMOPLASTIC POLYESTER, UL 94V-0 DAP MATERIAL AVAILABLE UPON REQUEST

**Contact Code 558** 

CONTACT MATERIAL; COPPER ALLOY CONTACT PLATING: GOLD ON THE MATING AREA, TIN PLATING ON THE CONTACT TAILS, NICKEL UNDERPLATE

## 845/895 SERIES HIGH TEMP CARD EDGE CONNECTOR CONTACT CODE 555,556,558,559,560 DIMENSIONS

YOUR CONNECTION TO QUALITY & SERVICE

Contact Code 559

|   | ACAD REFERENCE NO. 845-ENG-MASTER |                  |  |
|---|-----------------------------------|------------------|--|
|   | DRAWN: R.STA.MONICA               | DATE:MAY.16/2017 |  |
|   | CHECKED:                          | DATE:            |  |
|   | SCALE: 1:1                        | SHEET 2 OF 2     |  |
| D | DRAWING NUMBER                    | ISSUE            |  |

Contact Code 560