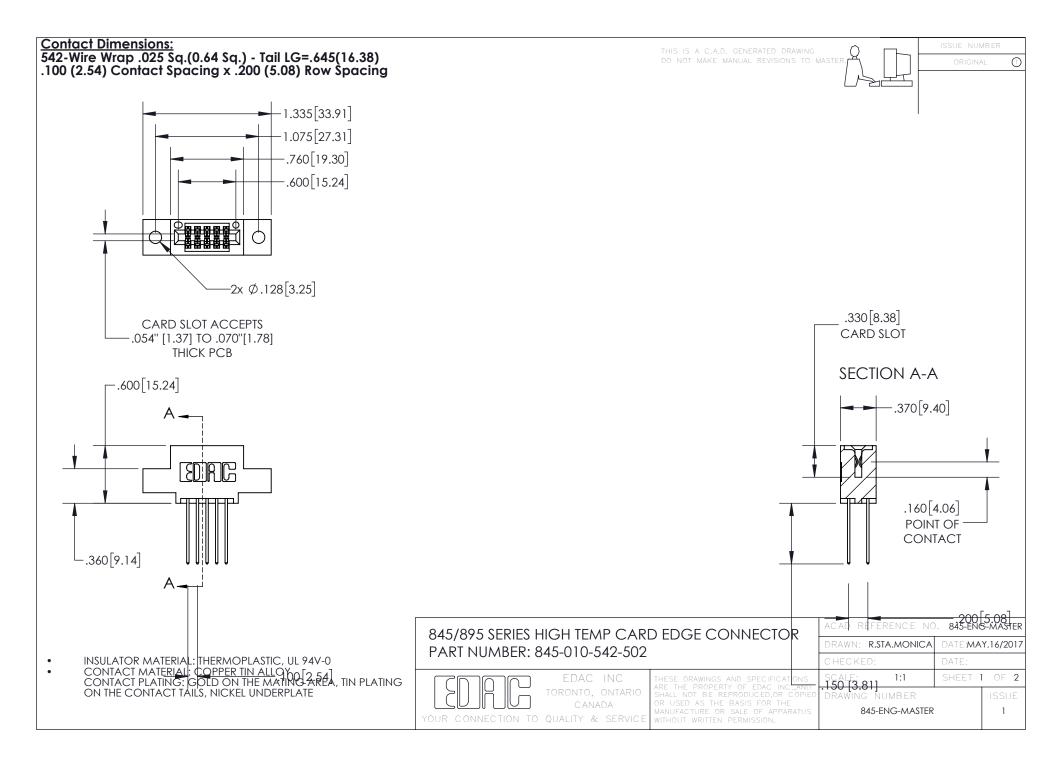

INSULATOR MATERIAL: THERMOPLASTIC POLYESTER, UL 94V-0 DAP MATERIAL AVAILABLE UPON REQUEST

**Contact Code 558** 

CONTACT MATERIAL; COPPER ALLOY CONTACT PLATING: GOLD ON THE MATING AREA, TIN PLATING ON THE CONTACT TAILS, NICKEL UNDERPLATE

## 845/895 SERIES HIGH TEMP CARD EDGE CONNECTOR CONTACT CODE 555,556,558,559,560 DIMENSIONS

YOUR CONNECTION TO QUALITY & SERVICE

Contact Code 559

|   | ACAD REFERENCE NO. 845-ENG-MASTER |                  |  |
|---|-----------------------------------|------------------|--|
|   | DRAWN: R.STA.MONICA               | DATE:MAY.16/2017 |  |
|   | CHECKED:                          | DATE:            |  |
|   | SCALE: 1:1                        | SHEET 2 OF 2     |  |
| D | DRAWING NUMBER                    | ISSUE            |  |

Contact Code 560