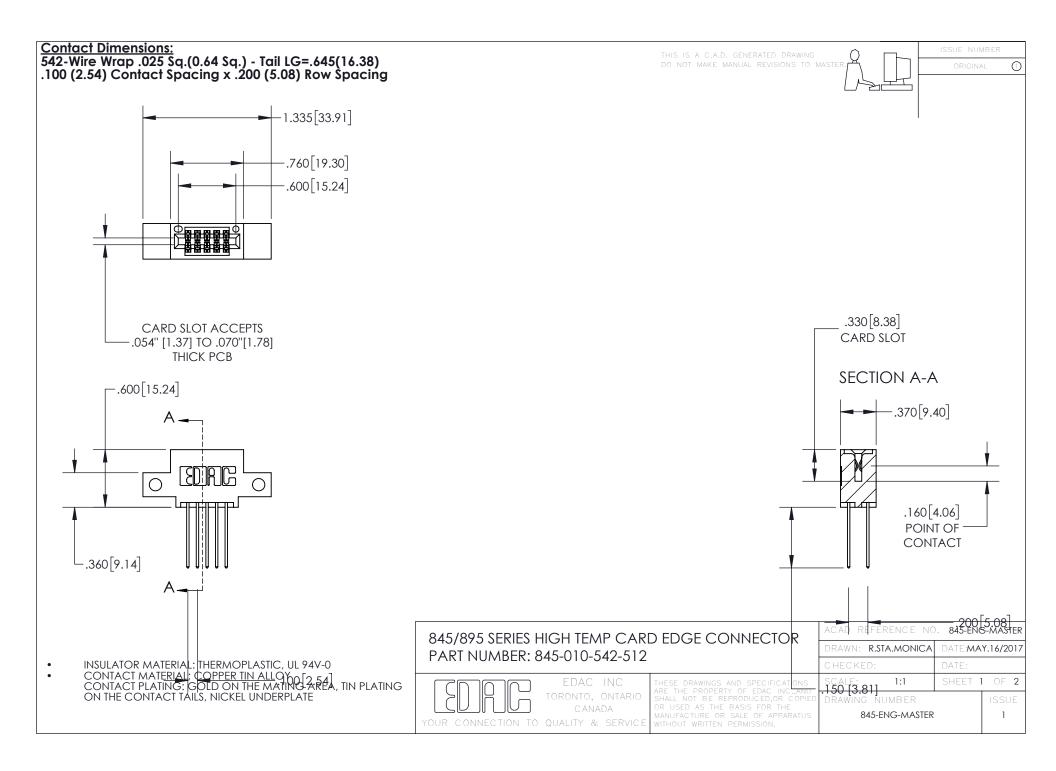

INSULATOR MATERIAL: THERMOPLASTIC POLYESTER, UL 94V-0 DAP MATERIAL AVAILABLE UPON REQUEST

**Contact Code 558** 

CONTACT MATERIAL; COPPER ALLOY CONTACT PLATING: GOLD ON THE MATING AREA, TIN PLATING ON THE CONTACT TAILS, NICKEL UNDERPLATE

## 845/895 SERIES HIGH TEMP CARD EDGE CONNECTOR CONTACT CODE 555,556,558,559,560 DIMENSIONS

YOUR CONNECTION TO QUALITY & SERVICE

Contact Code 559

|   | ACAD REFERENCE NO. 845-ENG-MASTER |                  |  |
|---|-----------------------------------|------------------|--|
|   | DRAWN: R.STA.MONICA               | DATE:MAY.16/2017 |  |
|   | CHECKED:                          | DATE:            |  |
|   | SCALE: 1:1                        | SHEET 2 OF 2     |  |
| D | DRAWING NUMBER                    | ISSUE            |  |

Contact Code 560