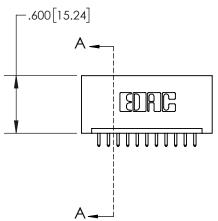

**Contact Dimensions:** 521-P.C. Tail .025 Sq.(0.64 Sq.) - Tail LG=.150(3.81) .100 (2.54) Contact Spacing x .200 (5.08) Row Spacing

1

.330[8.38] CARD SLOT **SECTION A-A** -.370[9.40] .160[4.06] POINT OF CONTACT