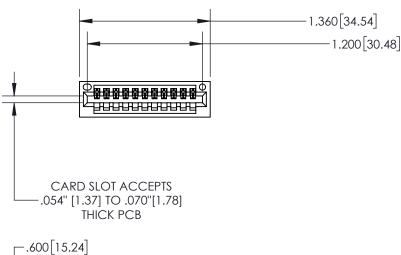

**Contact Dimensions:** 521-P.C. Tail .025 Sq.(0.64 Sq.) - Tail LG=.150(3.81) .100 (2.54) Contact Spacing x .200 (5.08) Row Spacing

1

.330[8.38] CARD SLOT **SECTION A-A** -.370[9.40] .160[4.06] POINT OF CONTACT

- INSULATOR MATERIAL: THERMOPLASTIC, UL 94V-0
- CONTACT MATERIAL; COPPER TIN ALLOY
  CONTACT PLATING: GOLD ON THE MATING AREA, TIN PLATING
  ON THE CONTACT TAILS, NICKEL UNDERPLATE

| 845/895 SERIES | HIGH TEMP  | CARD  | EDGE | CONNEC | CTOR |
|----------------|------------|-------|------|--------|------|
| PART NUMBER:   | 845-011-52 | 1-101 |      |        |      |