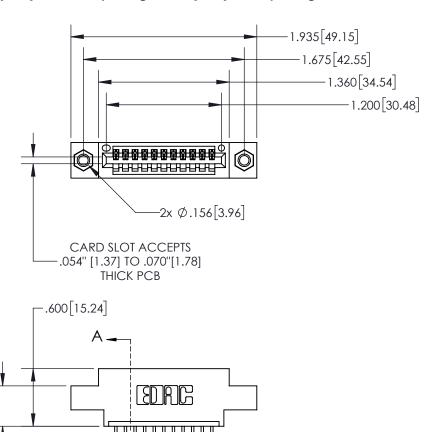

## **Contact Dimensions:** 541-Wire Wrap .025 Sq.(0.64 Sq.) - Tail LG=.750(19.05) .100 (2.54) Contact Spacing x .200 (5.08) Row Spacing

L.420[10.67]

845/895 SERIES HIGH TEMP CARD EDGE CONNECTOR PART NUMBER: 845-011-541-607

CONTACT MATERIAL; COPPER TIN ALLOY
CONTACT PLATING: GOLD ON THE MATING AREA, TIN PLATING
ON THE CONTACT TAILS, NICKEL UNDERPLATE

INSULATOR MATERIAL: THERMOPLASTIC, UL 94V-0

YOUR CONNECTION TO QUALITY & SERVICE