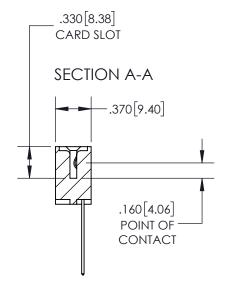

INSULATOR MATERIAL: THERMOPLASTIC POLYESTER, UL 94V-0 DAP MATERIAL AVAILABLE UPON REQUEST

CONTACT MATERIAL; COPPER ALLOY

**Contact Code 558** 

CONTACT MATERIAL, COPTER ALLOT CONTACT PLATING: GOLD ON THE MATING AREA, TIN PLATING ON THE CONTACT TAILS, NICKEL UNDERPLATE