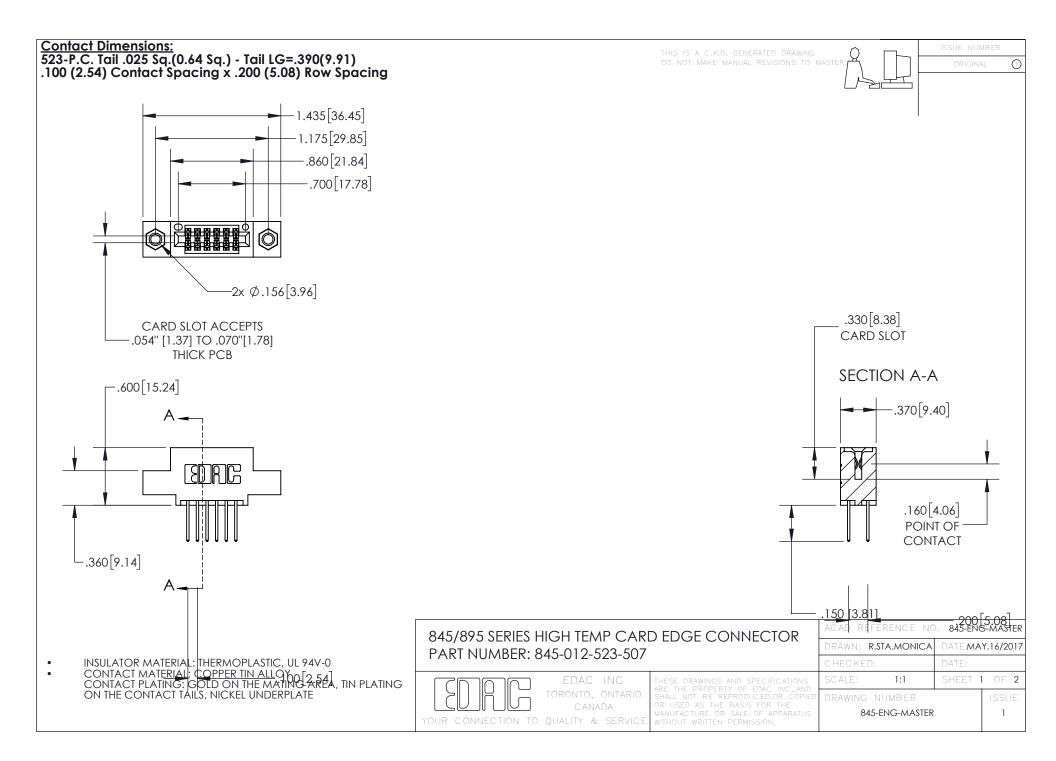

INSULATOR MATERIAL: THERMOPLASTIC POLYESTER, UL 94V-0 DAP MATERIAL AVAILABLE UPON REQUEST

**Contact Code 558** 

CONTACT MATERIAL; COPPER ALLOY CONTACT PLATING: GOLD ON THE MATING AREA, TIN PLATING ON THE CONTACT TAILS, NICKEL UNDERPLATE

## 845/895 SERIES HIGH TEMP CARD EDGE CONNECTOR CONTACT CODE 555,556,558,559,560 DIMENSIONS

YOUR CONNECTION TO QUALITY & SERVICE

Contact Code 559

|   | ACAD REFERENCE NO. 845-ENG-MASTER |                  |  |
|---|-----------------------------------|------------------|--|
|   | DRAWN: R.STA.MONICA               | DATE:MAY.16/2017 |  |
|   | CHECKED:                          | DATE:            |  |
|   | SCALE: 1:1                        | SHEET 2 OF 2     |  |
| D | DRAWING NUMBER                    | ISSUE            |  |

Contact Code 560