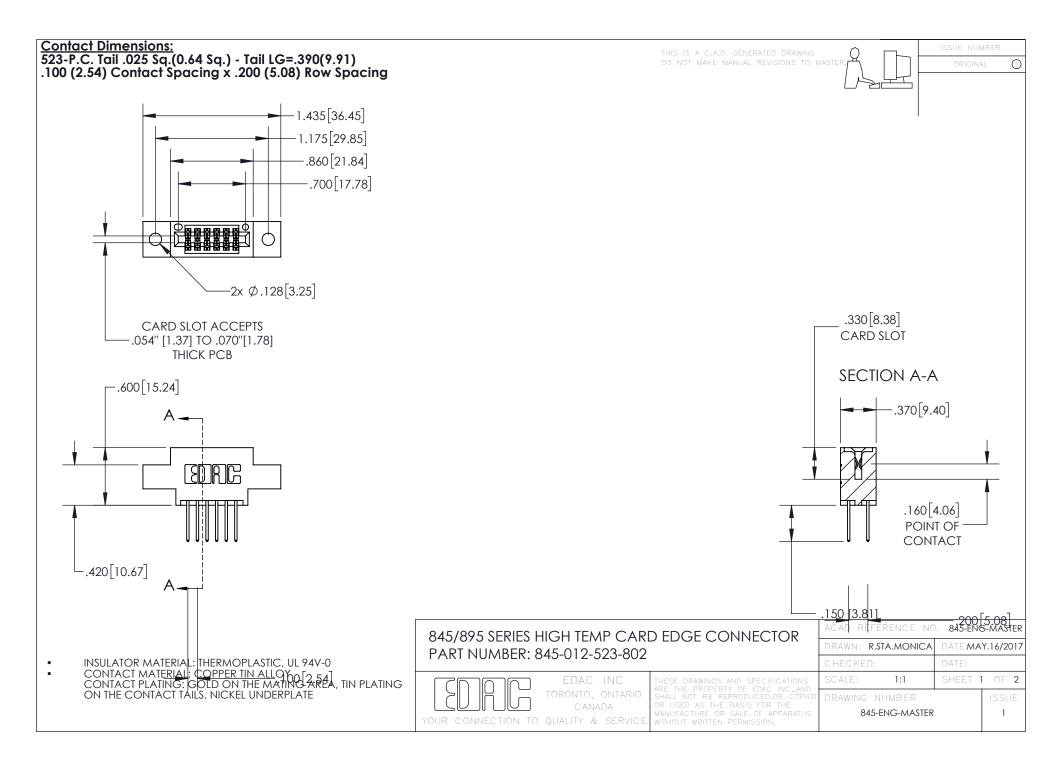

INSULATOR MATERIAL: THERMOPLASTIC POLYESTER, UL 94V-0 DAP MATERIAL AVAILABLE UPON REQUEST

**Contact Code 558** 

CONTACT MATERIAL; COPPER ALLOY CONTACT PLATING: GOLD ON THE MATING AREA, TIN PLATING ON THE CONTACT TAILS, NICKEL UNDERPLATE

## 845/895 SERIES HIGH TEMP CARD EDGE CONNECTOR CONTACT CODE 555,556,558,559,560 DIMENSIONS

YOUR CONNECTION TO QUALITY & SERVICE

Contact Code 559

|   | ACAD REFERENCE NO. 845-ENG-MASTER |                  |  |
|---|-----------------------------------|------------------|--|
|   | DRAWN: R.STA.MONICA               | DATE:MAY.16/2017 |  |
|   | CHECKED:                          | DATE:            |  |
|   | SCALE: 1:1                        | SHEET 2 OF 2     |  |
| D | DRAWING NUMBER                    | ISSUE            |  |

Contact Code 560