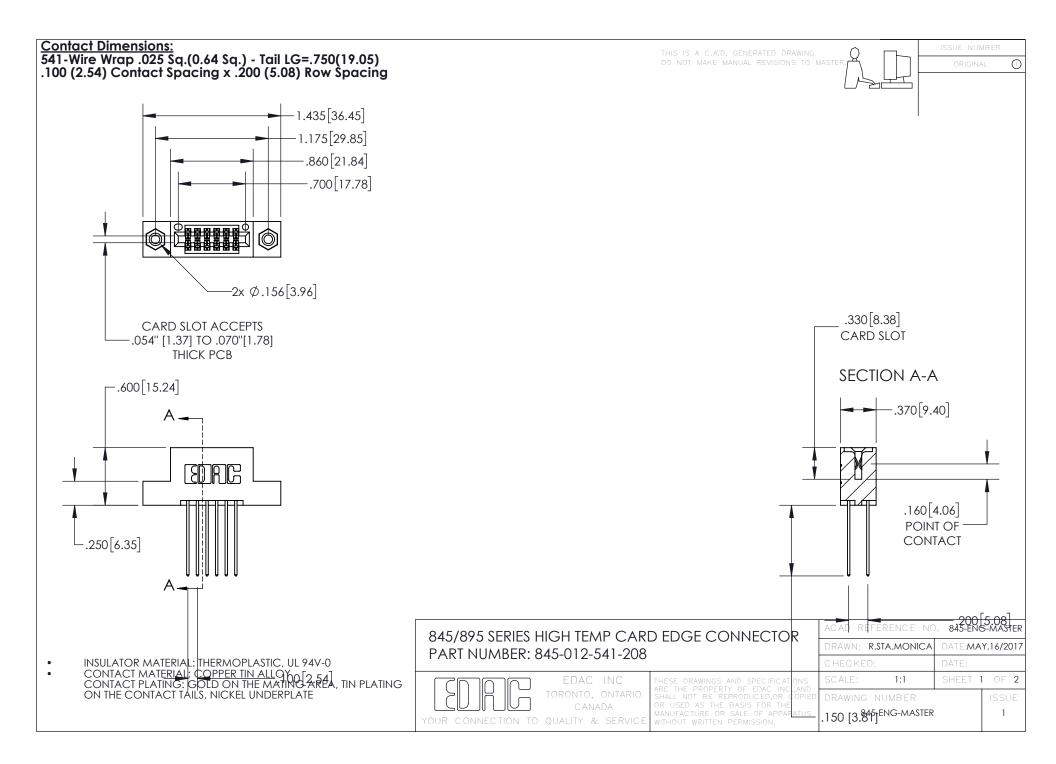

INSULATOR MATERIAL: THERMOPLASTIC POLYESTER, UL 94V-0 DAP MATERIAL AVAILABLE UPON REQUEST

**Contact Code 558** 

CONTACT MATERIAL; COPPER ALLOY CONTACT PLATING: GOLD ON THE MATING AREA, TIN PLATING ON THE CONTACT TAILS, NICKEL UNDERPLATE

## 845/895 SERIES HIGH TEMP CARD EDGE CONNECTOR CONTACT CODE 555,556,558,559,560 DIMENSIONS

YOUR CONNECTION TO QUALITY & SERVICE

Contact Code 559

|   | ACAD REFERENCE NO. 845-ENG-MASTER |                  |  |
|---|-----------------------------------|------------------|--|
|   | DRAWN: R.STA.MONICA               | DATE:MAY.16/2017 |  |
|   | CHECKED:                          | DATE:            |  |
|   | SCALE: 1:1                        | SHEET 2 OF 2     |  |
| D | DRAWING NUMBER                    | ISSUE            |  |

Contact Code 560