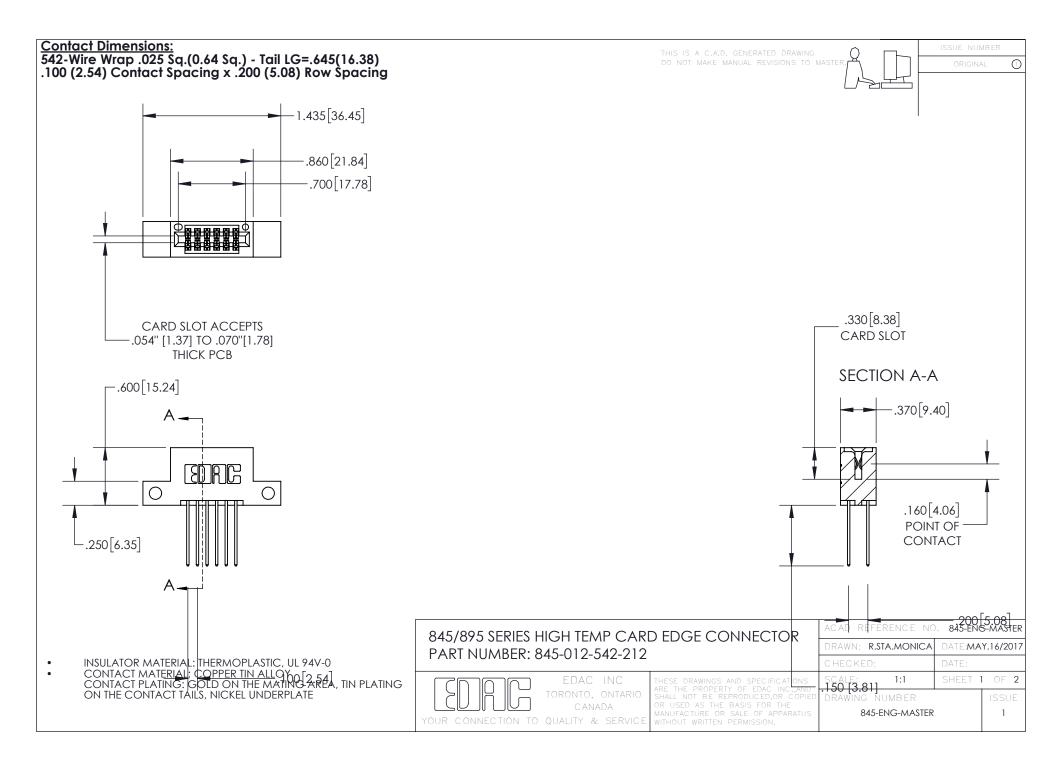

INSULATOR MATERIAL: THERMOPLASTIC POLYESTER, UL 94V-0 DAP MATERIAL AVAILABLE UPON REQUEST

**Contact Code 558** 

CONTACT MATERIAL; COPPER ALLOY CONTACT PLATING: GOLD ON THE MATING AREA, TIN PLATING ON THE CONTACT TAILS, NICKEL UNDERPLATE

## 845/895 SERIES HIGH TEMP CARD EDGE CONNECTOR CONTACT CODE 555,556,558,559,560 DIMENSIONS

YOUR CONNECTION TO QUALITY & SERVICE

Contact Code 559

|   | ACAD REFERENCE NO. 845-ENG-MASTER |                  |  |
|---|-----------------------------------|------------------|--|
|   | DRAWN: R.STA.MONICA               | DATE:MAY.16/2017 |  |
|   | CHECKED:                          | DATE:            |  |
|   | SCALE: 1:1                        | SHEET 2 OF 2     |  |
| D | DRAWING NUMBER                    | ISSUE            |  |

Contact Code 560