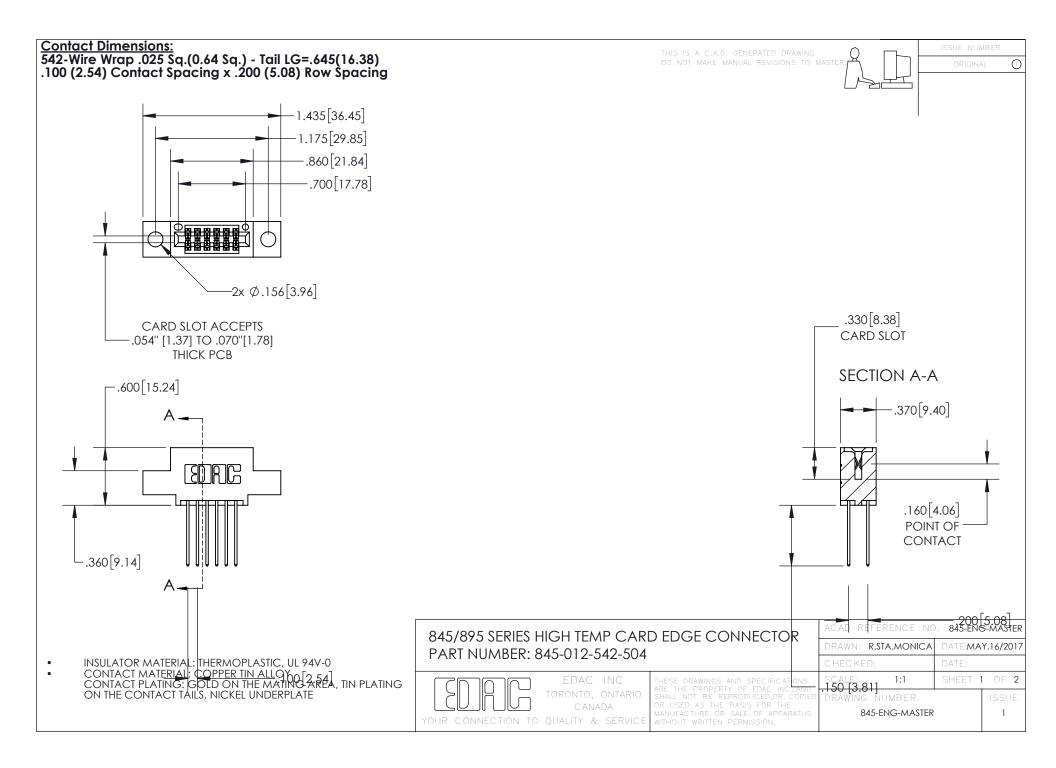

INSULATOR MATERIAL: THERMOPLASTIC POLYESTER, UL 94V-0 DAP MATERIAL AVAILABLE UPON REQUEST

**Contact Code 558** 

CONTACT MATERIAL; COPPER ALLOY CONTACT PLATING: GOLD ON THE MATING AREA, TIN PLATING ON THE CONTACT TAILS, NICKEL UNDERPLATE

## 845/895 SERIES HIGH TEMP CARD EDGE CONNECTOR CONTACT CODE 555,556,558,559,560 DIMENSIONS

YOUR CONNECTION TO QUALITY & SERVICE

Contact Code 559

|   | ACAD REFERENCE NO. 845-ENG-MASTER |                  |  |
|---|-----------------------------------|------------------|--|
|   | DRAWN: R.STA.MONICA               | DATE:MAY.16/2017 |  |
|   | CHECKED:                          | DATE:            |  |
|   | SCALE: 1:1                        | SHEET 2 OF 2     |  |
| D | DRAWING NUMBER                    | ISSUE            |  |

Contact Code 560