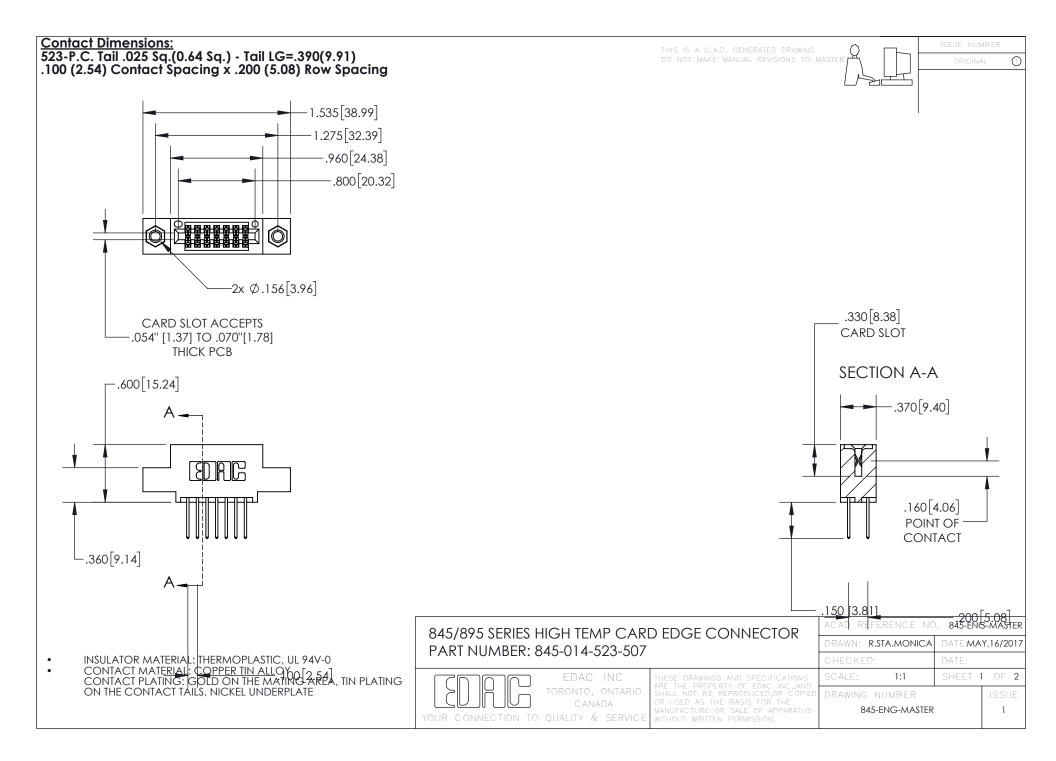

- INSULATOR MATERIAL: THERMOPLASTIC POLYESTER, UL 94V-0 DAP MATERIAL AVAILABLE UPON REQUEST
- CONTACT MATERIAL; COPPER ALLOY

CONTACT PLATING: GOLD ON THE MATING AREA, TIN PLATING ON THE CONTACT TAILS, NICKEL UNDERPLATE