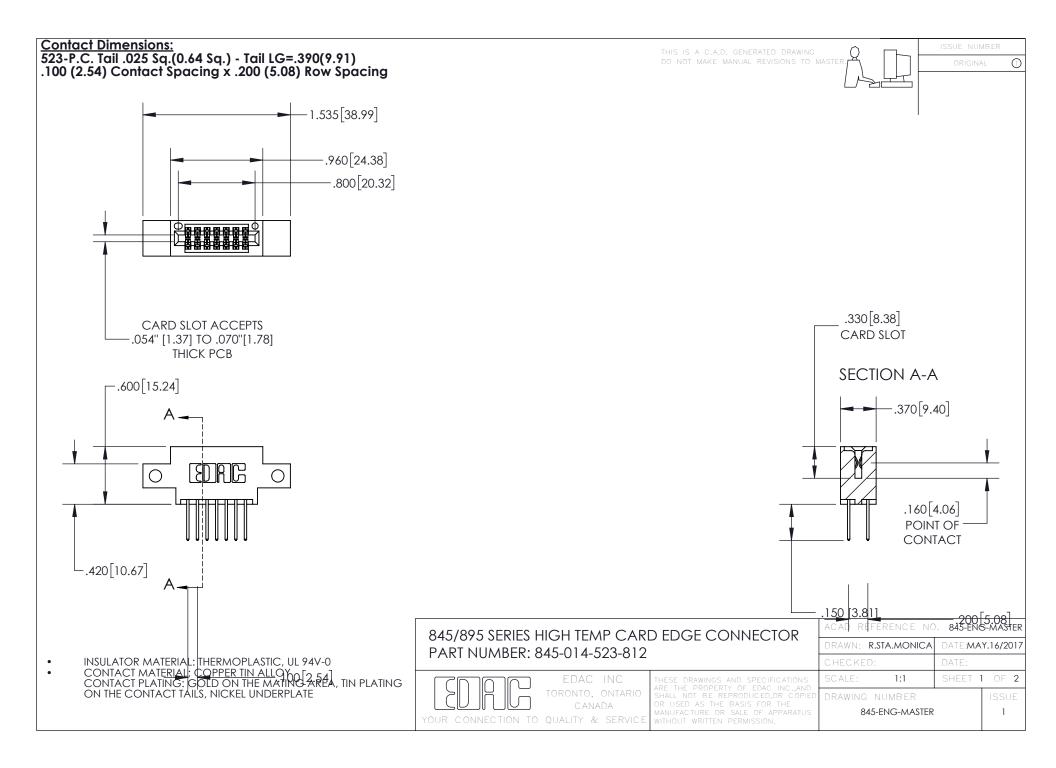

- INSULATOR MATERIAL: THERMOPLASTIC POLYESTER, UL 94V-0 DAP MATERIAL AVAILABLE UPON REQUEST
- CONTACT MATERIAL; COPPER ALLOY

CONTACT PLATING: GOLD ON THE MATING AREA, TIN PLATING ON THE CONTACT TAILS, NICKEL UNDERPLATE