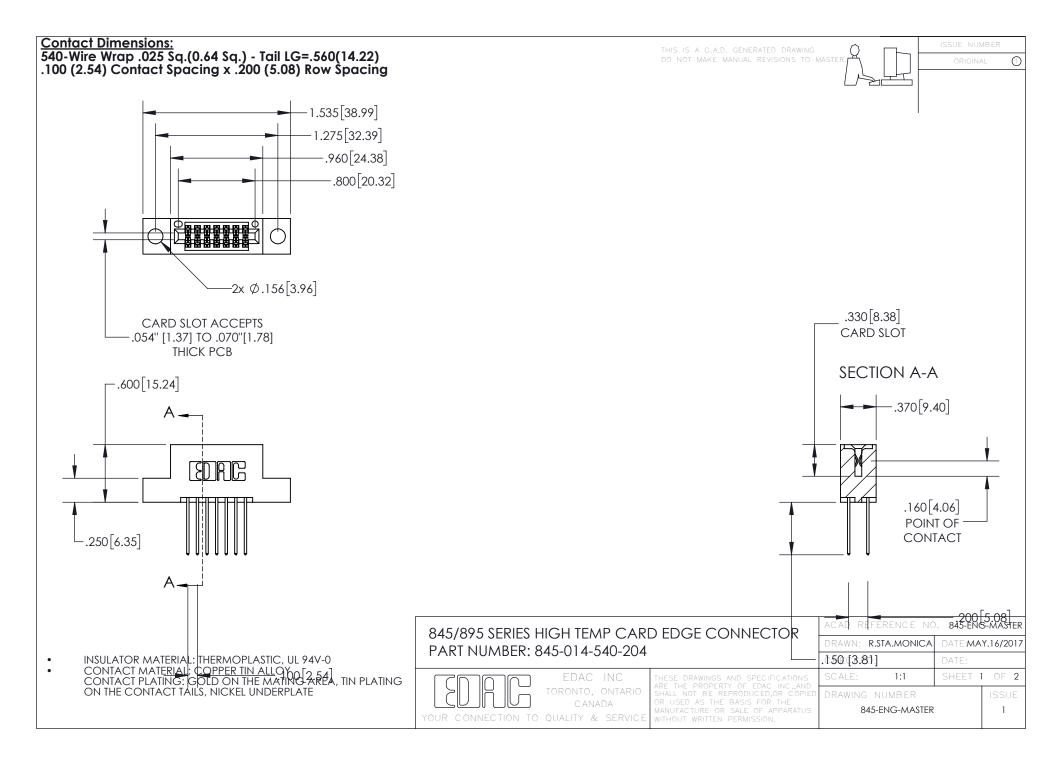

- INSULATOR MATERIAL: THERMOPLASTIC POLYESTER, UL 94V-0 DAP MATERIAL AVAILABLE UPON REQUEST
- CONTACT MATERIAL; COPPER ALLOY

CONTACT PLATING: GOLD ON THE MATING AREA, TIN PLATING ON THE CONTACT TAILS, NICKEL UNDERPLATE