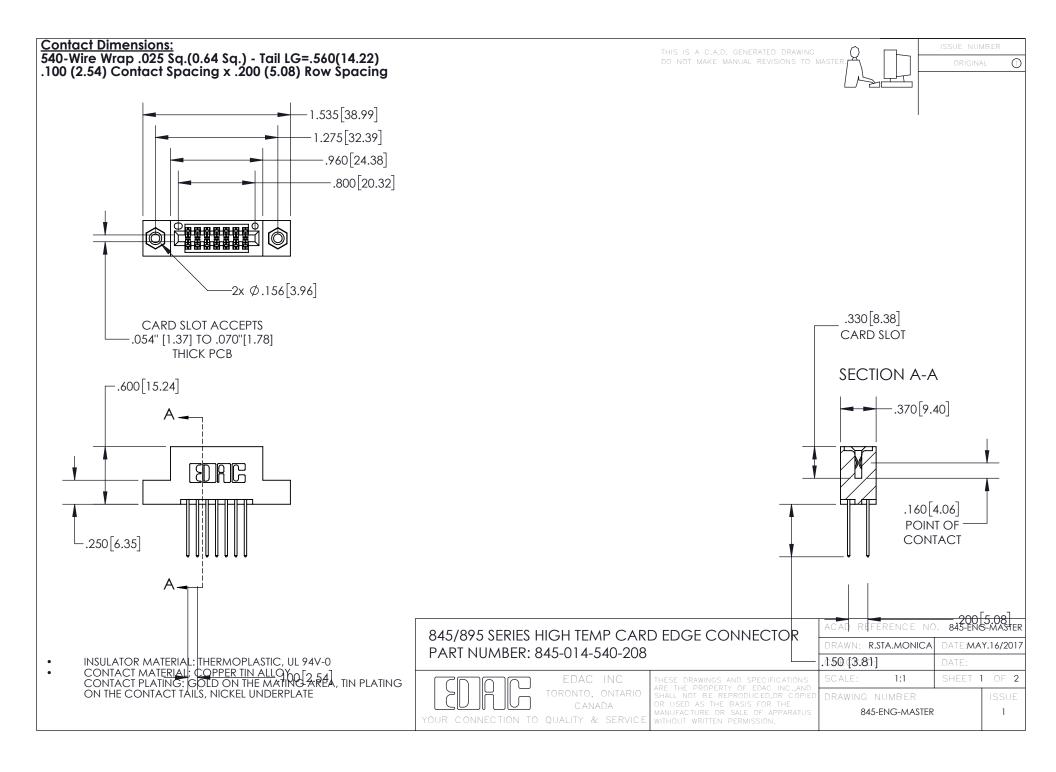

- INSULATOR MATERIAL: THERMOPLASTIC POLYESTER, UL 94V-0 DAP MATERIAL AVAILABLE UPON REQUEST
- CONTACT MATERIAL; COPPER ALLOY

CONTACT PLATING: GOLD ON THE MATING AREA, TIN PLATING ON THE CONTACT TAILS, NICKEL UNDERPLATE