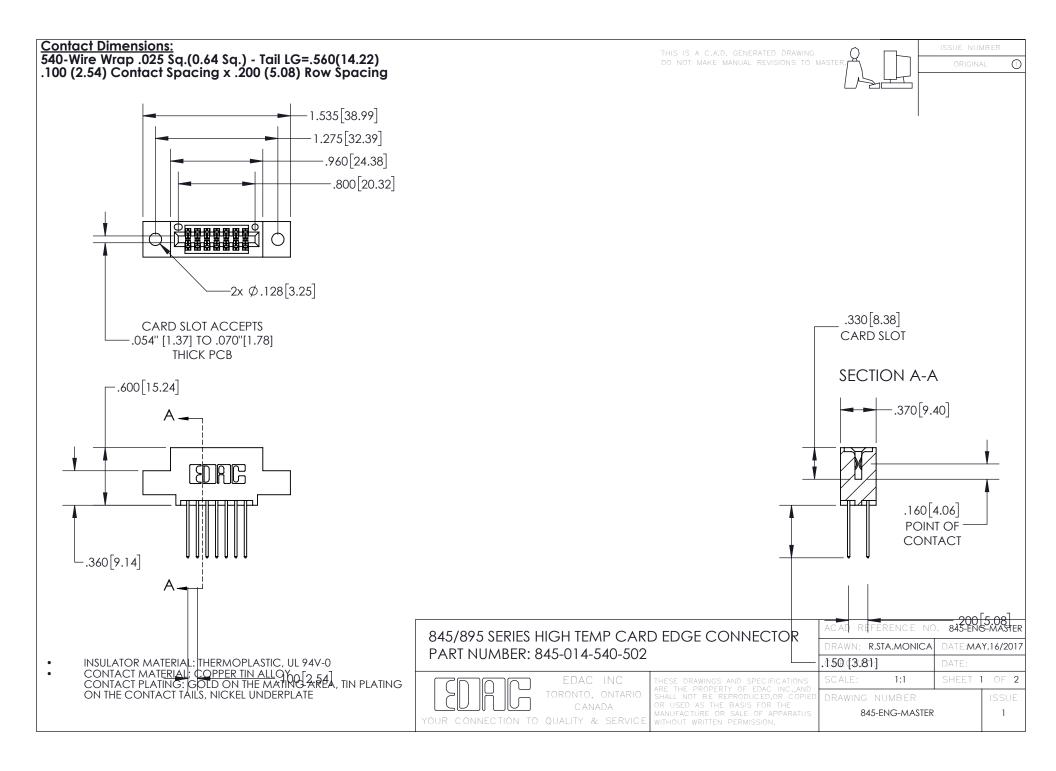

- INSULATOR MATERIAL: THERMOPLASTIC POLYESTER, UL 94V-0 DAP MATERIAL AVAILABLE UPON REQUEST
- CONTACT MATERIAL; COPPER ALLOY

CONTACT PLATING: GOLD ON THE MATING AREA, TIN PLATING ON THE CONTACT TAILS, NICKEL UNDERPLATE