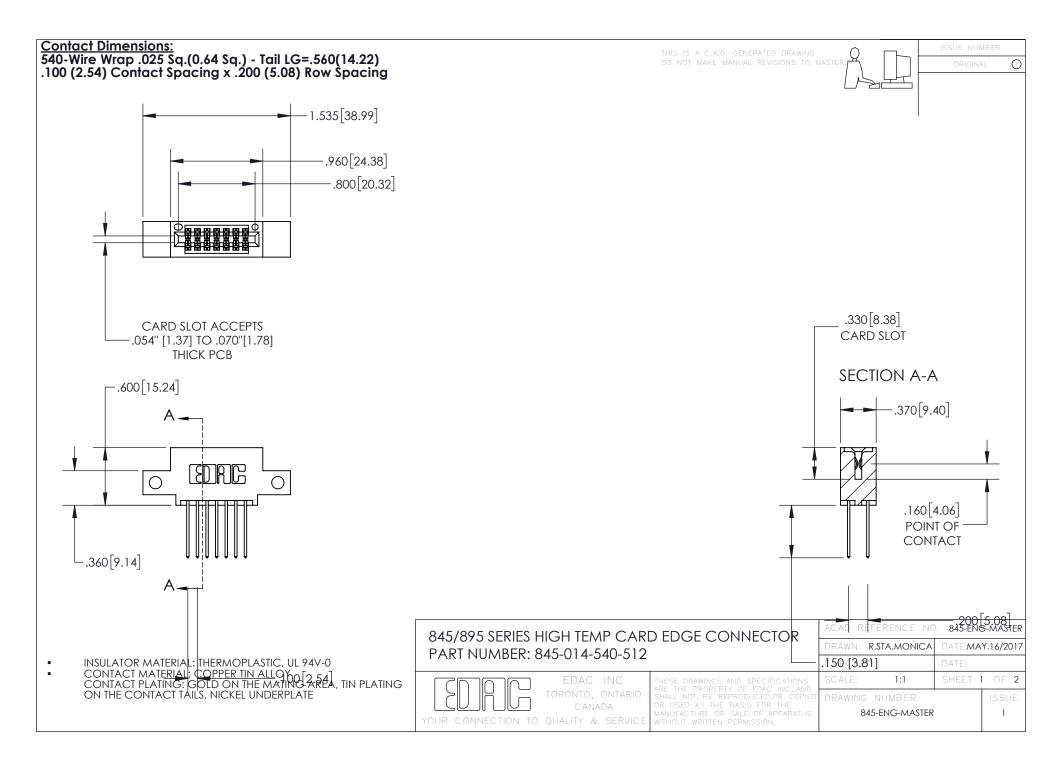

- INSULATOR MATERIAL: THERMOPLASTIC POLYESTER, UL 94V-0 DAP MATERIAL AVAILABLE UPON REQUEST
- CONTACT MATERIAL; COPPER ALLOY

CONTACT PLATING: GOLD ON THE MATING AREA, TIN PLATING ON THE CONTACT TAILS, NICKEL UNDERPLATE