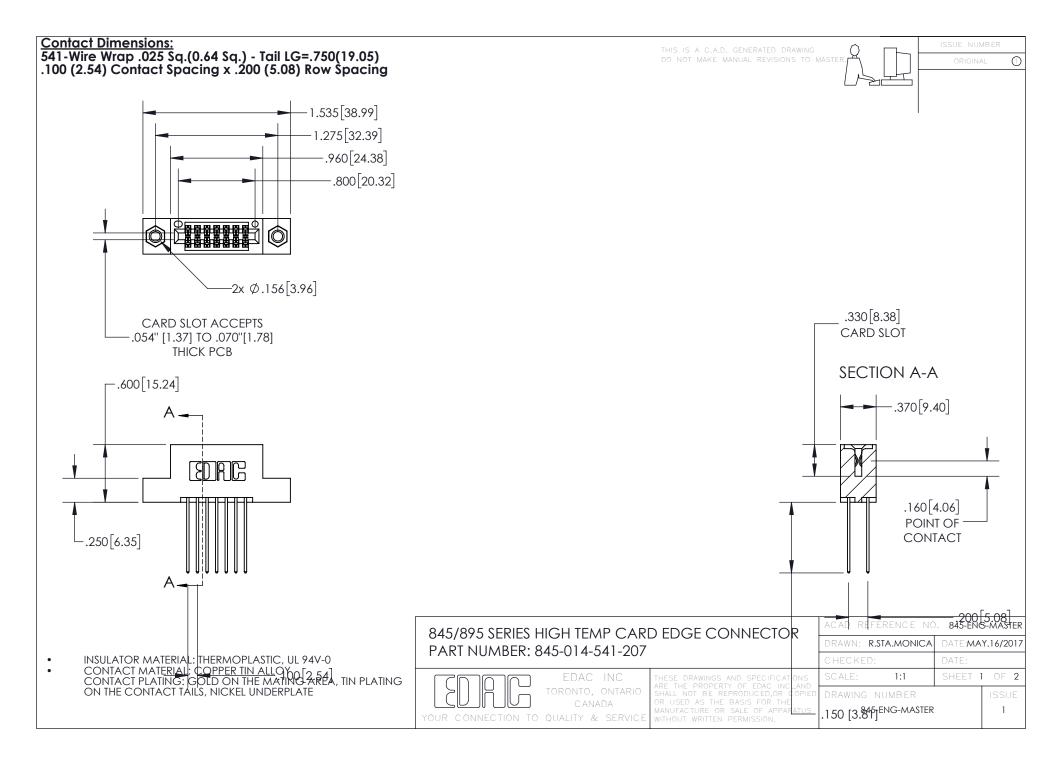

- INSULATOR MATERIAL: THERMOPLASTIC POLYESTER, UL 94V-0 DAP MATERIAL AVAILABLE UPON REQUEST
- CONTACT MATERIAL; COPPER ALLOY

CONTACT PLATING: GOLD ON THE MATING AREA, TIN PLATING ON THE CONTACT TAILS, NICKEL UNDERPLATE

## 845/895 SERIES HIGH TEMP CARD EDGE CONNECTOR CONTACT CODE 555,556,558,559,560 DIMENSIONS

YOUR CONNECTION TO QUALITY & SERVICE

|   | ACAD REFERENCE NO. 845-ENG-MASTER |                          |
|---|-----------------------------------|--------------------------|
|   | DRAWN: R.STA.MONICA               | DATE: <b>MAY.16/2017</b> |
|   | CHECKED:                          | DATE:                    |
|   | SCALE: 1:1                        | SHEET 2 OF 2             |
| D | DRAWING NUMBER                    | ISSUE                    |

845-ENG-MASTER