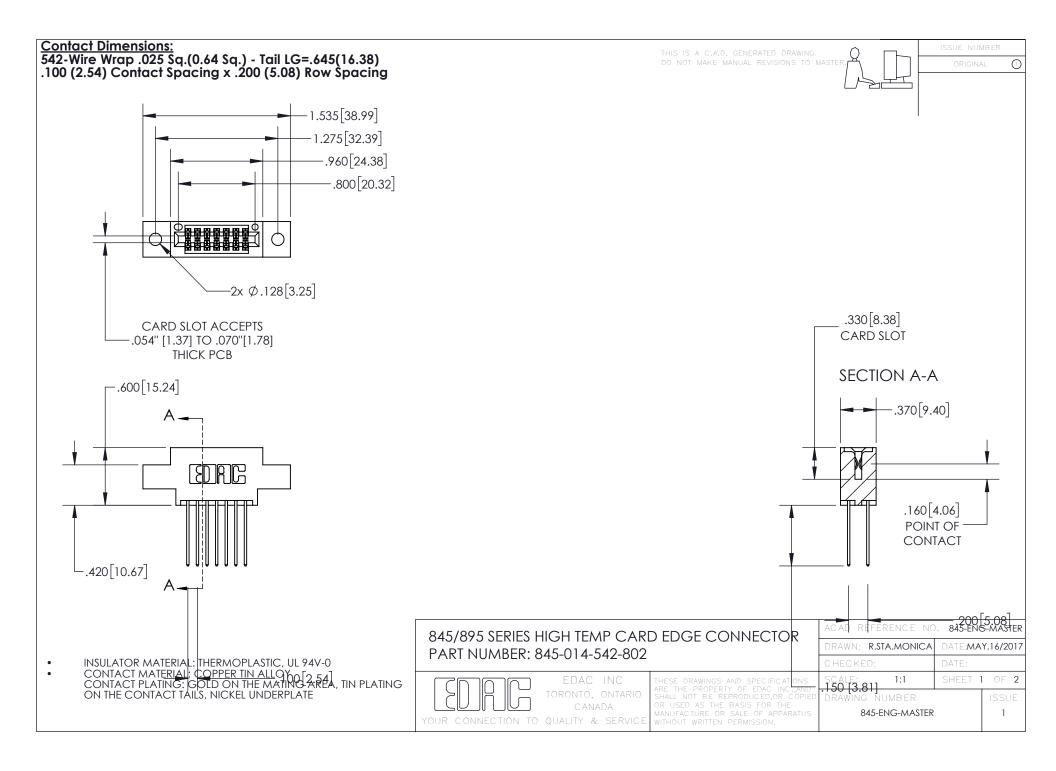

- INSULATOR MATERIAL: THERMOPLASTIC POLYESTER, UL 94V-0 DAP MATERIAL AVAILABLE UPON REQUEST
- CONTACT MATERIAL; COPPER ALLOY

CONTACT PLATING: GOLD ON THE MATING AREA, TIN PLATING ON THE CONTACT TAILS, NICKEL UNDERPLATE