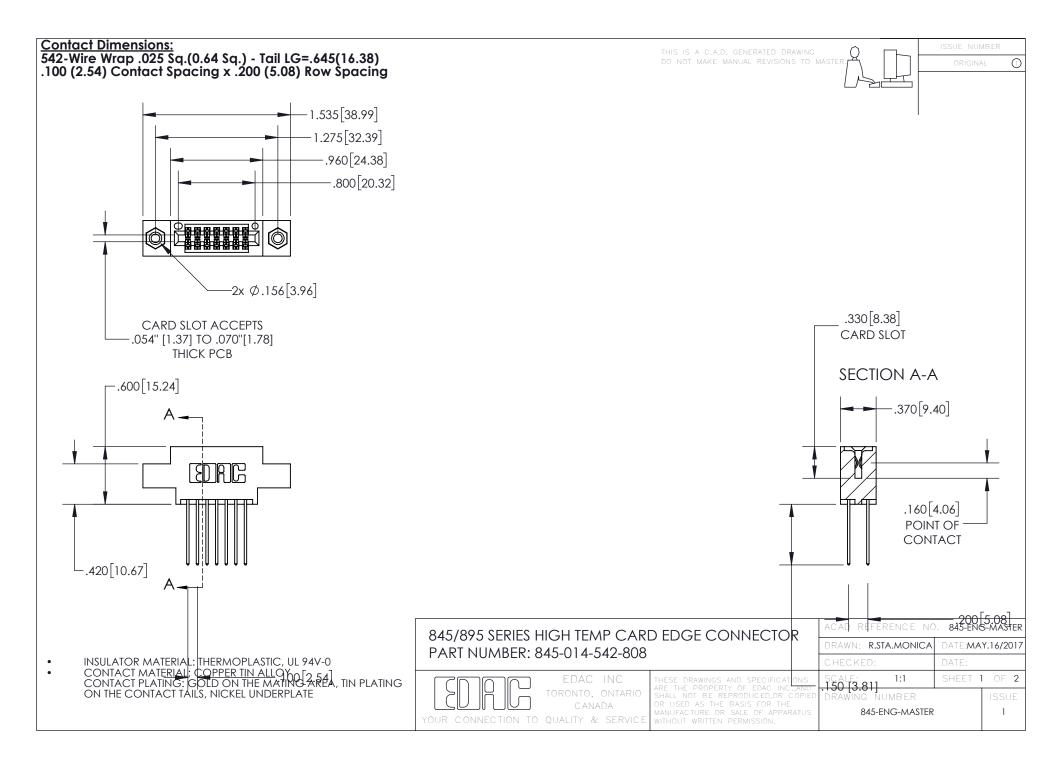

- INSULATOR MATERIAL: THERMOPLASTIC POLYESTER, UL 94V-0 DAP MATERIAL AVAILABLE UPON REQUEST
- CONTACT MATERIAL; COPPER ALLOY

CONTACT PLATING: GOLD ON THE MATING AREA, TIN PLATING ON THE CONTACT TAILS, NICKEL UNDERPLATE