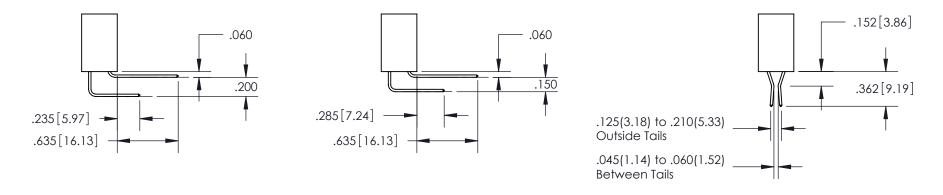

## 845/895 SERIES HIGH TEMP CARD EDGE CONNECTOR CONTACT CODE 555,556,558,559,560 DIMENSIONS

YOUR CONNECTION TO QUALITY & SERVICE

Contact Code 559

|   | ACAD REFERENCE NO   | . 845-ENG-MASTER |
|---|---------------------|------------------|
|   | DRAWN: R.STA.MONICA | DATE:MAY.16/2017 |
|   | CHECKED:            | DATE:            |
|   | SCALE: 1:1          | SHEET 2 OF 2     |
| D | DRAWING NUMBER      | ISSUE            |

Contact Code 560

845-ENG-MASTER